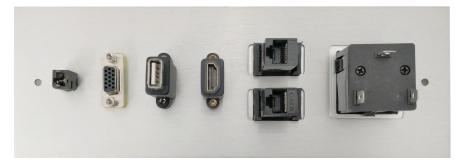

## **Features**

- LF-105 is a single front faceplate with Universal power, VGA, 3.5 mm Audio, HDMI, RJ45 Network and USB.
- This standard faceplate comes with female connectors on both the ends.
- Product is made of Aluminium.
- Product Weight : 0.3 kg
- Product Dimension (W x H x D) : 250 x 90 x 42
- Shipping Weight : 0.6 kg
- Shipping Dimension (W x H x D) : 275 x 70 x 65
- Colour Available : Black and Silver

| Connectivity —            |
|---------------------------|
| 1 x Universal Power       |
| 2 x RJ45 Network          |
| 1 x HDMI                  |
| 1 x USB                   |
| 1 x VGA                   |
| 1 x 3.5 mm Audio          |
| Back box will be optional |