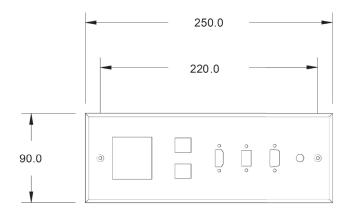

## **Features**

- LF-105 is a single front faceplate with Universal power, VGA, 3.5 mm Audio, HDMI, RJ45 Network and USB.
- This standard faceplate comes with female connectors on both the ends.
- Product is made of Aluminium.
- Product Weight : 0.3 kg
- Product Dimension (W x H x D) : 250 x 90 x 42
- Shipping Weight : 0.6 kg
- Shipping Dimension (W x H x D) : 275 x 70 x 65
- Colour Available : Black and Silver