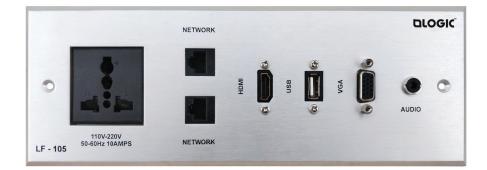

## FIXED FACEPLATE

LF-105

## **Features**

- LF-105 is a single front faceplate with Universal power, VGA, 3.5 mm Audio, HDMI, RJ45 Network and USB.
- This standard faceplate comes with female connectors on both the ends.
- Product is made of Aluminium.
- Product Weight : 0.3 kg
- Product Dimension (W x H x D) : 250 x 90 x 42
- Shipping Weight : 0.6 kg
- Shipping Dimension (W x H x D) : 275 x 70 x 65
- Colour Available : Black and Silver

| Connectivity —            |
|---------------------------|
| 1 x Universal Power       |
| 2 x RJ45 Network          |
| 1 x HDMI                  |
| 1 x USB                   |
| 1 x VGA                   |
| 1 x 3.5 mm Audio          |
| Back box will be optional |