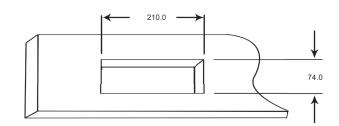

## **Features**

- LF-105 is a single front faceplate with Universal power, VGA, 3.5 mm Audio, HDMI, RJ45 Network and USB.
- This standard faceplate comes with female connectors on both the ends.
- Product is made of Aluminium.
- Product Weight : 0.3 kg
- Product Dimension (W x H x D) : 250 x 90 x 42
- Shipping Weight : 0.6 kg
- Shipping Dimension (W x H x D) : 275 x 70 x 65
- Colour Available : Black and Silver