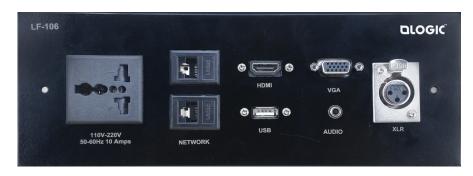

## **FIXED FACEPLATE**

LF-106

## **Features**

■ LF-106 is a single front faceplate with Universal power, VGA, 3.5 mm Audio , HDMI, RJ45 Network, USB and XLR.

■ This standard faceplate comes with female connectors on both the ends.

Product is made of Aluminium.

Product Weight : 0.3 kg

Product Dimension (W x H x D) : 250 x 90 x 42

Shipping Weight : 0.6 kg

■ Shipping Dimension (W x H x D) : 275 x 70 x 65

Colour Available : Black and Silver

| Connectivity ————         |
|---------------------------|
| 1 x Universal Power       |
| 2 x RJ45 Network          |
| 1 x HDMI                  |
| 1 x USB                   |
| 1 x VGA                   |
| 1 x 3.5 mm Audio          |
| 1 x XLR                   |
| Back box will be optional |