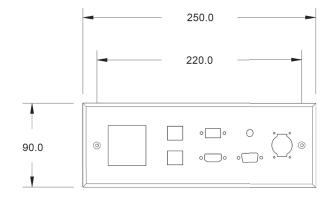

Product Weight : 0.3 kg

Product Dimension (W x H x D) : 250 x 90 x 42

Shipping Weight : 0.6 kg

■ Shipping Dimension (W x H x D) : 275 x 70 x 65

Colour Available : Black and Silver

| Connectivity ————         |
|---------------------------|
| 1 x Universal Power       |
| 2 x RJ45 Network          |
| 1 x HDMI                  |
| 1 x USB                   |
| 1 x VGA                   |
| 1 x 3.5 mm Audio          |
| 1 x XLR                   |
| Back box will be optional |