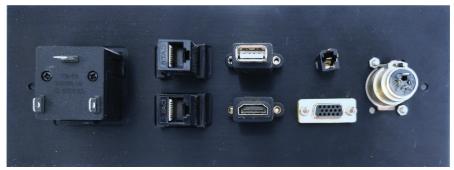

## **Features**

■ LF-106 is a single front faceplate with Universal power, VGA, 3.5 mm Audio , HDMI, RJ45 Network, USB and XLR.

■ This standard faceplate comes with female connectors on both the ends.

Product is made of Aluminium.

Product Weight : 0.3 kg

Product Dimension (W x H x D) : 250 x 90 x 42

Shipping Weight : 0.6 kg

■ Shipping Dimension (W x H x D) : 275 x 70 x 65

Colour Available : Black and Silver

| Connectivity ————         |
|---------------------------|
| 1 x Universal Power       |
| 2 x RJ45 Network          |
| 1 x HDMI                  |
| 1 x USB                   |
| 1 x VGA                   |
| 1 x 3.5 mm Audio          |
| 1 x XLR                   |
| Back box will be optional |