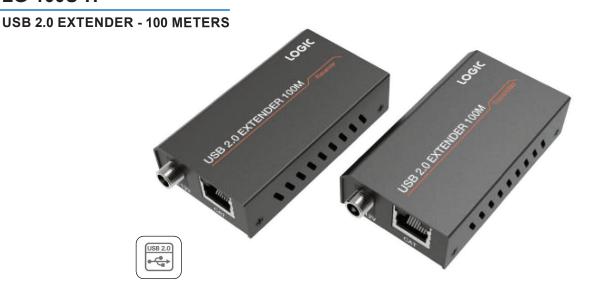

## LG-100U-H

The USB2.0 extender can easily send the USB signals via CAT 5e/6 cables up to 100 meters /328 ft. at the transmission rate of 200 Mbps. Without any configuration or software driver. In a transmitter, the USB-B port has connected to a PC. In the receiver, you can connect a device with a USB port at the two USB ports such as a U disk or printer.

## LG-100U-H

USB 2.0 EXTENDER - 100 METERS

| Specification ————            |                                                                          |
|-------------------------------|--------------------------------------------------------------------------|
| Transmitter                   |                                                                          |
| Inputs                        | 1 x USB [USB-B, female]                                                  |
| Outputs                       | 1 x CAT [RJ45, female]                                                   |
| Receiver                      |                                                                          |
| Inputs                        | 1 x CAT [RJ45, female]                                                   |
| Outputs                       | 2 × USB [USB-A, female]                                                  |
| General                       |                                                                          |
| USB Standard                  | USB 2.0                                                                  |
| Extender Distance             | 100 m                                                                    |
| Connect Cable                 | CAT5E, CAT6 STP cables with STP connectors                               |
| Interface Type                | USB A, USB B, RJ45                                                       |
| ESD Protection                | Human-body Model: ±8kV (Air-gap discharge) ,<br>±4kV (Contact discharge) |
| Power Supply                  | Input: AC100~240V 50/60Hz Output: DC 12V/1A                              |
| Transmitter Power Consumption | 1.3W                                                                     |
| Receiver Power Consumption    | 2.3W                                                                     |
| Operating Temperature         | 0°C ~ 40°C                                                               |
| Storage Temperature           | -20°C ~ 60°C                                                             |
| Relative Humidity             | 20~90% RH (No condensing)                                                |
| Product Weight                | Transmitter / Receiver: 100g                                             |
| Shipping Weight               | 0.4 kg                                                                   |
| Product Dimension             | Transmitter / Receiver: 82mm (W)×49mm (D)×20mm (H)                       |