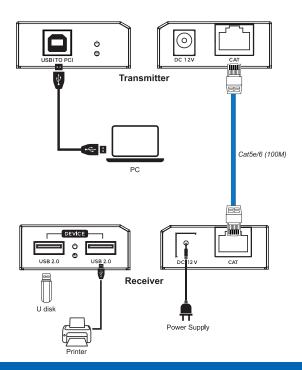

## LG-100U-H

The USB2.0 extender can easily send the USB signals via CAT 5e/6 cables up to 100 meters /328 ft. at the transmission rate of 200 Mbps. Without any configuration or software driver. In a transmitter, the USB-B port has connected to a PC. In the receiver, you can connect a device with a USB port at the two USB ports such as a U disk or printer.

## **Features**

- Supports USB2.0 protocol & transmission rate up to 200 Mbps.
- Extends signal transmission distance of a USB device up to 100 meters via CAT 5e/6 cable.
- Supports one USB-B port input in the transmitter.
- Supports two USB 2.0 ports output in the receiver.
- Supports PoC (Power Over Cable) either transmitter or receiver is powered through 12V/1A power adapter.
- The most cost-effective USB extender solution.
- No additional software driver required.