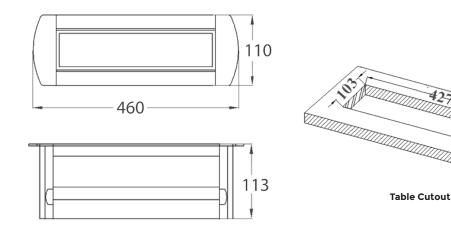

Product Weight : 2.0 kg

Shipping Weight : 2.5 kg

Shipping Dimension (L x W x H) : 570 x 200 x 180

Colour Available : Silver