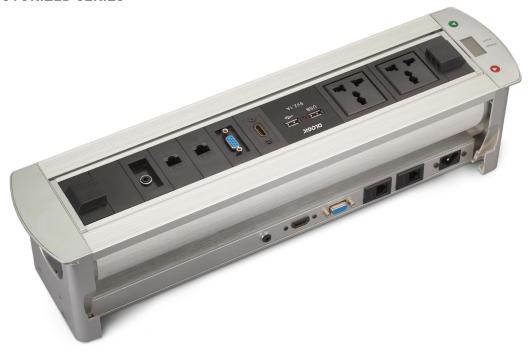

#### **Features**

- LG-602M Rotating series cable manager is an innovative equipment to provide electrical and AV access with smart sensors to stop motor, in case of any objections.
- Designed for perfect integration into the office furniture.
- Buttons used for opening with comfort and safety.
- The product is made of aluminium.

## Connectivity

2 x Universal Power

2 x USB-A Mobile Charger

1 x HDMI 2.0V

2 x CAT 6 RJ-45 Network

1 x 3.5 mm Audio

1 x VGA