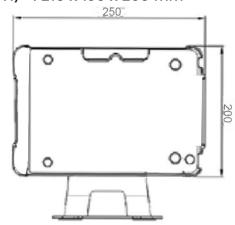

## **Physical**

Product Weight : 1.5 kgShipment Weight : 2 kg

■ Shipment Dimension (L x W x H) : 210 x 150 x 260 mm