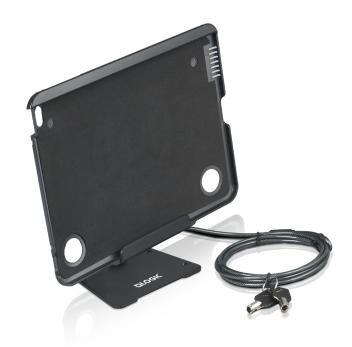

## LG-DE

LG-DE is a tablet stand to secure an iPad or tablet with anti-theft feature. It includes cable lock and keys to keep this stand on a countertop or with another secure object. This tablet stand is compatible with iPad Air series and it can adjust its angle for best viewing.

## **Features**

- Anti-theft security device
- Different viewing angles for convenient use
- Compatible with iPad 1, ipad 2, new ipad, ipad 4, ipad Air 1 & ipad Air 2
  series with maximum thickness of 10 mm
- Available with cable locking solution
- Multipurpose applications for Trade Show, Office, Shop, School, Library, and other public areas