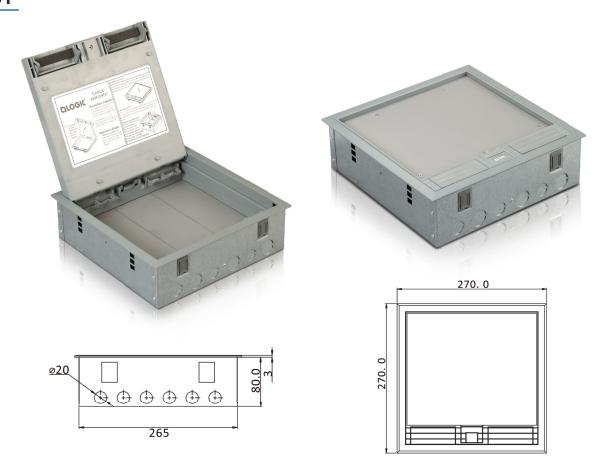

## **Features**

- The product is a one box solution for many applications.
- Configurable with removable modules.
- It is mainly used for Audio/Video design.
- It is made of steel and PVC.
- Comes with flat plate inside, where the ports can be customized.
- Colour available Grey

| Specification ————             |                 |
|--------------------------------|-----------------|
| Floor Cut Out                  | 267 x 267 mm    |
| Floor Box Depth                | 80 mm           |
| Plug Top Clearance             | 30 mm           |
| Overall Frame & Lid            | 270 x 270 mm    |
| Frame Lid Recess               | 8 mm            |
| Physical                       |                 |
| Product Weight                 | 3.5 kg          |
| Shipping Weight                | 4.0 kg          |
| Shipping Dimension (L x W x H) | 300 x 290 x 100 |