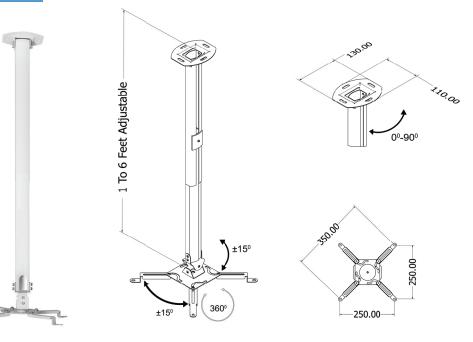

### **PROFESSIONAL SERIES**

LG-PCM

#### Features

- Suitable for projectors up to 12 kg
- Mounts projector at 1, 2, 3, 4, and 6 ft. from ceiling with supplied extension rod
- Easy to adjust and fix projector in position
- +/-15° tilt adjustment & 360° roll adjustment
- Simple installation with all mounting hardwares included
- Colour Available : White