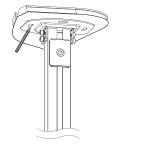

|                   |
|-----------|-----------|-----------|---------------------|-------------------|
| LG-PCM-2F | LG-PCM-3F | LG-PCM-4F | PROJECTOR MOUNT     | 26.45 lbs (12 kg) |
| LG-PCM-6F | LG-PCM-8F |           | PROFESSIONAL SERIES |                   |

www.logicav.in

www.logicav.in

### Checklist



**IMPORTANT :** Ensure that you have received all parts according to the checklist prior to installation.

# 1. Product Dimension



### 2. Installation

#### Choose below method for fixing projector mount.

**ATTENTION:** Drilling the ceiling for the projector mount should be executed by a craftsperson only Exercise care to prevent any scar or damage to the wall.

**CAUTION :** Wear safety glasses while operating power equipment. Failure to comply may result in eye injury



 Place the projector mount on the ceiling mark on it and than drill, place the ceiling mount and insert the anchor bolt (Refer W-A, W-B,W-C in the checklist-kit)





 Place the U clamp on the kit and insert the screw (Refer M-A, M-B,M-G in the checklist-kit)



 Place the holding clamp on the projector and insert the screw (Refer M-c, M-E, M-F in the checklist)



 Place the projector unit to kit and insert the screw (Refer M-A, M-B, M-G in the checklist)

www.logicav.in