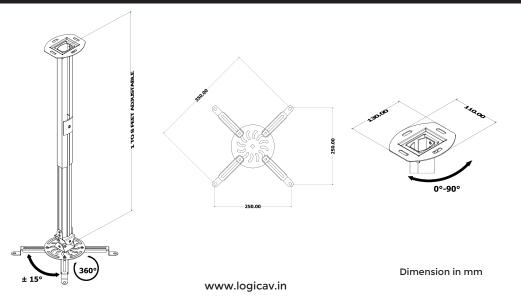

#### Height and angle adjustable details



# LOGIC

## **INSTALLATION MANUAL**

## **PROJECTOR CEILING MOUNT**



| MODEL     |           | SERIES    | MAX LOAD            |                   |
|-----------|-----------|-----------|---------------------|-------------------|
| LG-PCM-2F | LG-PCM-3F | LG-PCM-4F | PROJECTOR MOUNT     | 26.45 lbs (12 kg) |
| LG-PCM-6F | LG-PCM-8F |           | PROFESSIONAL SERIES |                   |

www.logicav.in

www.logicav.in

### Checklist



**IMPORTANT :** Ensure that you have received all parts according to the checklist prior to installation.

# 1. Product Dimension



### 2. Installation

#### Choose below method for fixing projector mount.

**ATTENTION:** Drilling the ceiling for the projector mount should be executed by a craftsperson only Exercise care to prevent any scar or damage to the wall.

**CAUTION :** Wear safety glasses while operating power equipment. Failure to comply may result in eye injury



 Place the projector mount on the ceiling mark on it and than drill, place the ceiling mount and insert the anchor bolt (Refer W-A, W-B,W-C in the checklist-kit)





 Place the U clamp on the kit and insert the screw (Refer M-A, M-B,M-G in the checklist-kit)



 Place the holding clamp on the projector and insert the screw (Refer M-c, M-E, M-F in the checklist)



 Place the projector unit to kit and insert the screw (Refer M-A, M-B, M-G in the