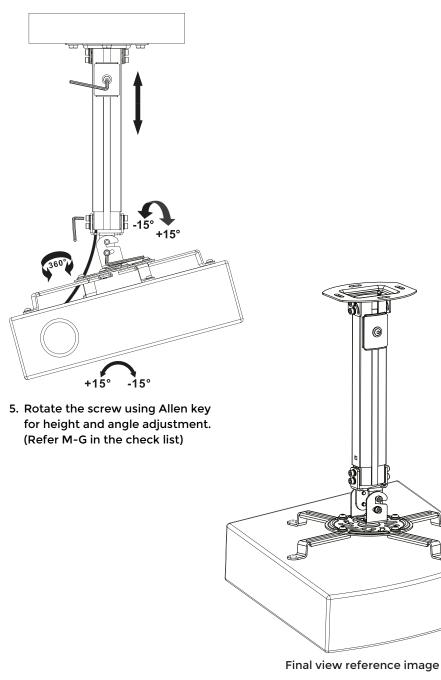

### 2. Installation

 Place the U clamp on the kit and insert the screw (Refer M-A, M-B,M-G in the checklist-kit)

 Place the holding clamp on the projector and insert the screw (Refer M-c, M-E, M-F in the checklist)

 Place the projector unit to kit and insert the screw (Refer M-A, M-B, M-G in the checklist)