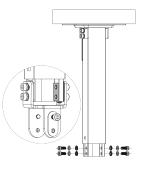

**CAUTION :** Wear safety glasses while operating power equipment. Failure to comply may result in eye injury

 Place the projector mount on the ceiling mark on it and than drill, place the ceiling mount and insert the anchor bolt (Refer W-A, W-B,W-C in the checklist-kit)

 Place the U clamp on the kit and insert the screw (Refer M-A, M-B,M-G in the checklist-kit)

 Place the holding clamp on the projector and insert the screw (Refer M-c, M-E, M-F in the checklist)

 Place the projector unit to kit and insert the screw (Refer M-A, M-B, M-G in the checklist)