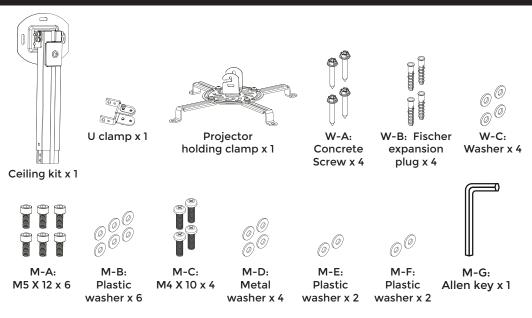

### Checklist

**IMPORTANT :** Ensure that you have received all parts according to the checklist prior to installation.

**CAUTION :** Wear safety glasses while operating power equipment. Failure to comply may result in eye injury

 Place the projector mount on the ceiling mark on it and than drill, place the ceiling mount and insert the anchor bolt (Refer W-A, W-B,W-C in the checklist-kit)

 Place the U clamp on the kit and insert the screw (Refer M-A, M-B,M-G in the checklist-kit)

 Place the holding clamp on the projector and insert the screw (Refer M-c, M-E, M-F in the checklist)

 Place the projector unit to kit and insert the screw (Refer M-A, M-B, M-G in the checklist)