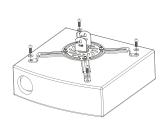

 Place the U clamp on the kit and insert the screw (Refer M-A, M-B,M-G in the checklist-kit)

 Place the holding clamp on the projector and insert the screw (Refer M-c, M-E, M-F in the checklist)

 Place the projector unit to kit and insert the screw (Refer M-A, M-B, M-G in the checklist)