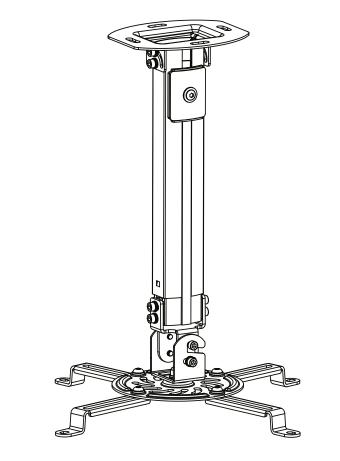

#### Height and angle adjustable details



# LOGIC

## **INSTALLATION MANUAL**

## **PROJECTOR CEILING MOUNT**



| MODEL     |           | SERIES    | MAX LOAD            |                   |
|-----------|-----------|-----------|---------------------|-------------------|
| LG-PCM-2F | LG-PCM-3F | LG-PCM-4F | PROJECTOR MOUNT     | 26.45 lbs (12 kg) |
| LG-PCM-6F | LG-PCM-8F |           | PROFESSIONAL SERIES |                   |

www.logicav.in

www.logicav.in

### Checklist



**IMPORTANT :** Ensure that you have received all parts according to the checklist prior to installation.

# 1. Product Dimension



### 2. Installation

#### Choose below method for fixing projector mount.

**ATTENTION:** Drilling the ceiling for the projector mount should be executed by a craftsperson only Exercise care to prevent any scar or damage to the wall.

**CAUTION :** Wear safety glasses while operating power equi