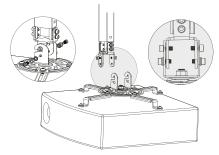

### 2. Installation

**CAUTION :** Wear safety glasses while operating power equipment. Failure to comply may result in eye injury

 Place the projector mount on the ceiling mark on it and than drill, place the ceiling mount and insert the anchor bolt (Refer W-A, W-B,W-C in the checklist-kit)

 Place the U clamp on the kit and insert the screw (Refer M-A, M-B,M-G in the checklist-kit)

 Place the holding clamp on the projector and insert the screw (Refer M-c, M-E, M-F in the checklist)

 Place the projector unit to kit and insert the screw (Refer M-A, M-B, M-G in the checklist)