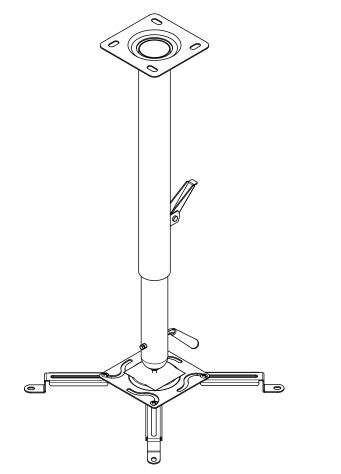

#### Height and angle adjustable details



# LOGIC

# **INSTALLATION MANUAL**

## **PROJECTOR CEILING MOUNT**



| MODEL     |           | SERIES          | MAX LOAD          |
|-----------|-----------|-----------------|-------------------|
| LG-CCM-2F | LG-CCM-3F | PROJECTOR MOUNT | 22.04 lbs (10 kg) |
|           |           | CLASSIC SERIES  |                   |

www.logicav.in

www.logicav.in

#### Checklist



**IMPORTANT :** Ensure that you have received all parts according to the checklist prior to installation.

# **1. Product Dimension**



### 2. Installation

#### Choose below method for fixing projector mount.

**ATTENTION:** Drilling the ceiling for the projector mount should be executed by a craftsperson only Exercise care to prevent any scar or damage to the wall.

**CAUTION :** Wear safety glasses while operating power equipment. Failure to comply may result in eye injury



 Place