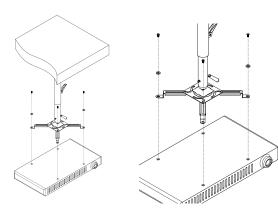

 Place the projector mount on the ceiling mark on it and than drill, place the ceiling mount and insert the anchor bolt (Refer W-A, W-B,W-C in the checklist-kit)

3. Place the holding clamp on the projector and insert the screw (Refer M-D in the checklist)