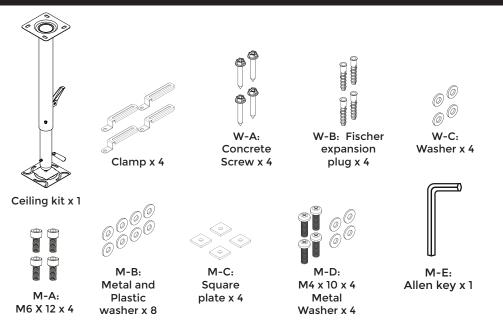

#### Checklist

**IMPORTANT :** Ensure that you have received all parts according to the checklist prior to installation.

**CAUTION :** Wear safety glasses while operating power equipment. Failure to comply may result in eye injury

 Place the clamp on the kit and insert the screw (Refer M-A, M-B,M-C,M-E in the checklist-kit)

 Place the projector mount on the ceiling mark on it and than drill, place the ceiling mount and insert the anchor bolt (Refer W-A, W-B,W-C in the checklist-kit)

3. Place the holding clamp on the projector and insert the screw (Refer M-D in the checklist)