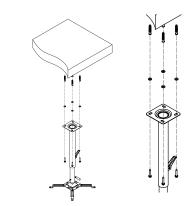

 Place the projector mount on the ceiling mark on it and than drill, place the ceiling mount and insert the anchor bolt (Refer W-A, W-B,W-C in the checklist-kit)

3. Place the holding clamp on the projector and insert the screw (Refer M-D in the checklist)