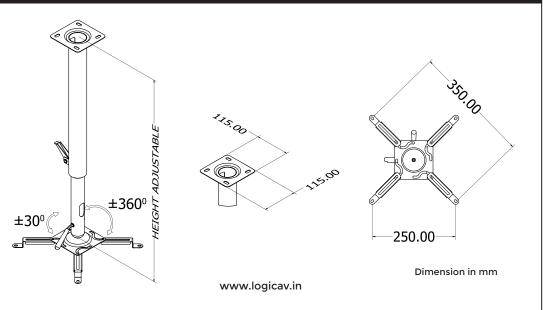

#### Height and angle adjustable details



# LOGIC

# **INSTALLATION MANUAL**

## **PROJECTOR CEILING MOUNT**



| MODEL     |           | SERIES          | MAX LOAD          |
|-----------|-----------|-----------------|-------------------|
| LG-CCM-2F | LG-CCM-3F | PROJECTOR MOUNT | 22.04 lbs (10 kg) |
|           |           | CLASSIC SERIES  |                   |

www.logicav.in

www.logicav.in

#### Checklist



**IMPORTANT :** Ensure that you have received all parts according to the checklist prior to installation.

# **1. Product Dimension**



### 2. Installation

#### Choose below method for fixing projector mount.

**ATTENTION:** Drilling the ceiling for the projector mount should be executed by a craftsperson only Exercise care to prevent any scar or damage to the wall.

**CAUTION :** Wear safety glasses while operating power equipment. Failure to comply may result in eye injury



 Place the clamp on the kit and insert the screw (Refer M-A, M-B,M-C,M-E in the checklist-kit)



 Place the projector mount on the ceiling mark on it and than drill, place the ceiling mount and insert the anchor bolt (Refer W-A, W-B,W-C in the checklist-kit)



3. Place the holding clamp on the projector and insert the screw (Refer M-D in the checklist)

www.logicav.in