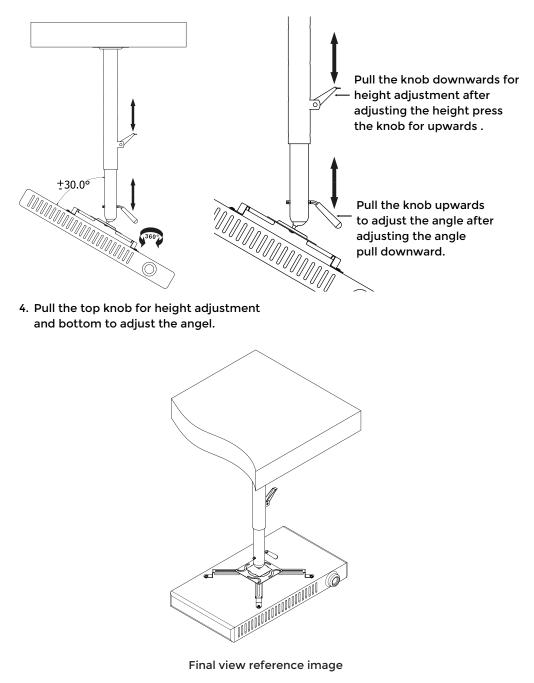

#### Height and angle adjustable details



# LOGIC

# **INSTALLATION MANUAL**

## **PROJECTOR CEILING MOUNT**



| MODEL     |           | SERIES          | MAX LOAD          |
|-----------|-----------|-----------------|-------------------|
| LG-CCM-2F | LG-CCM-3F | PROJECTOR MOUNT | 22.04 lbs (10 kg) |
|           |           | CLASSIC SERIES  |                   |

www.logicav.in

www.logicav.in

#### Checklist



**IMPORTANT :** Ensure that you have received all parts according to the checklist prior to installation.

# **1. Product Dimension**



### 2. Installation

#### Choose below method for fixing projector mount.

**ATTENTION:** Drilling the ceiling for the projector mount should be executed by a craftsperson only Exercise care to prevent any scar or damage to the wall.

**CAUTION :** Wear safety glasses while operating