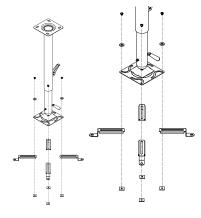

**CAUTION :** Wear safety glasses while operating power equipment. Failure to comply may result in eye injury

 Place the clamp on the kit and insert the screw (Refer M-A, M-B,M-C,M-E in the checklist-kit)

 Place the projector mount on the ceiling mark on it and than drill, place the ceiling mount and insert the anchor bolt (Refer W-A, W-B,W-C in the checklist-kit)

3. Place the holding clamp on the projector and insert the screw (Refer M-D in the checklist)