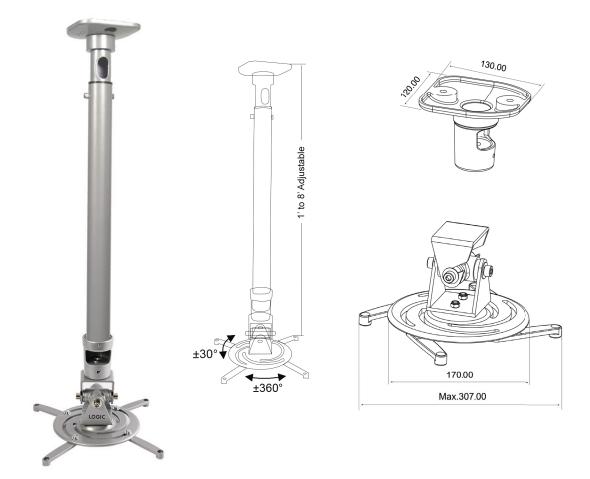

### **EXECUTIVE SERIES**

LG-EXCM

#### Features

- Suitable for projectors up to 15 kg
- Mounts projector at 1, 2, 3, 4, 6, and 8 ft. from ceiling with supplied extension rod
- Easy to adjust and fix projector in position
- +/-30° tilt adjustment & 360° roll adjustment
- Simple installation with all mounting hardwares included
- Colour Available : Grey

| Specification LG-EXCM-1F       |                                                |
|--------------------------------|------------------------------------------------|
| Description                    | Executive Aluminium Ceiling Mount Kit of 1 ft. |
| Material                       | Aluminium                                      |
| Max. Load                      | 10 kg                                          |
| Clamp Length                   | 92 mm                                          |
| Product Weight                 | 1.3 kg                                         |
| Shipping Weight                | 1.6 kg                                         |
| Shipping Dimension (L x W x H) | 230 x 195 x 120                                |

## EXECUTIVE SERIES

LG-EXCM

| LG-EXCM-2F                         |                                                         |
|------------------------------------|---------------------------------------------------------|
| Description                        | Executive Aluminium Ceiling Mount Kit + Exp Rod 1/2 ft. |
| Material                           | Aluminium & Steel                                       |
| Max. Load                          | 10 kg                                                   |
| Clamp Length                       | 92 mm                                                   |
| Product Weight                     | 0.6 kg                                                  |
| Shipping Weight                    | 0.8 kg                                                  |
| Shipping Dimension (L $x$ W $x$ H) | 420 x 65 x 65                                           |