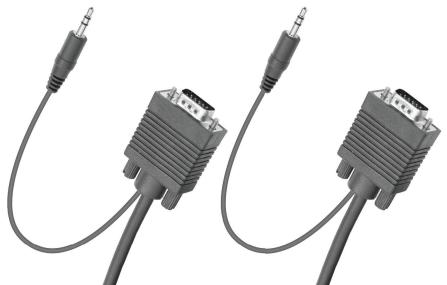

## **VGA WITH AUDIO CABLES**

| -Specification -            |                                                |
|-----------------------------|------------------------------------------------|
| VGA Cable Length            | 1.8 m (5.9 ft), 3 m (9.8 ft), 5 m (16.4 ft)    |
|                             | 10 m (32.8 ft), 15 m (49.2 ft), 20 m (65.6 ft) |
| Connector                   | Male To Male                                   |
| Color                       | Grey                                           |
| Conductor                   | Copper                                         |
| Material                    | PVC                                            |
| Supports Resolution         | 1.8 m, 3 m, 5 m = 1920 x 1200                  |
|                             | 10 m = 1280 x 960                              |
|                             | 15 m, 20 m = $800 \times 600$                  |
| Audio Cable Length (3.5 mm) | Front End - 0.82 m                             |
|                             | Rear End - 0.22 m                              |

| MODEL -       | — DESCRIPTION —                                                    |
|---------------|--------------------------------------------------------------------|
| GL-PR-VA1.8MM | Grand Logic VGA With Audio Cable 1.8 m - Male to Male Copper Cable |
| GL-PR-VA3MM   | Grand Logic VGA With Audio Cable 3 m - Male to Male Copper Cable   |
| GL-PR-VA5MM   | Grand Logic VGA With Audio Cable 5 m - Male to Male Copper Cable   |
| GL-PR-VA10MM  | Grand Logic VGA With Audio Cable 10 m - Male to Male Copper Cable  |
| GL-PR-VA15MM  | Grand Logic VGA With Audio Cable 15 m - Male to Male Copper Cable  |
| GL-PR-VA20MM  | Grand Logic VGA With Audio Cable 20 m - Male to Male Copper Cable  |