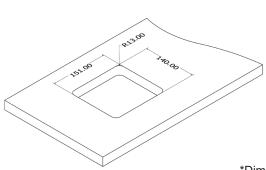

Product Weight : 2.2 kgShipping Weight : 2.6 kg

Shipping Dimension (L x W x H): 210 x 200 x 240 mm

Colour Available : Black