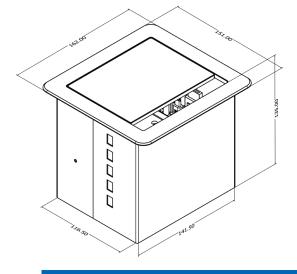

Product Weight : 2.2 kgShipping Weight : 2.6 kg

Shipping Dimension (L x W x H): 210 x 200 x 240 mm

Colour Available : Black