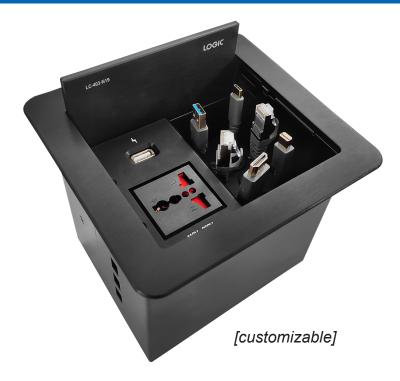

#### **Features**

- LC-403-N19 cable cubby is designed with slow motion flipopen cover and multi-format cables
- Intuitive Use Manually pull the cable for smooth use and drop back the cable into the Cable Manager
- Comes with 6 pass-through slots with one slot per cable
- The Multi-format cables come up with a length of 1.8m and has Male to Female connectors
- The cover of Desktop socket which is made of aluminium alloy finishing, could be flip opened and closed
- Designed for perfect integration into the office furniture
- Soft opening with comfort and safety
- The product is made of steel and aluminium

## **Default Connectivity-**

1 x Universal Power

1 x USB-A Mobile Charger

2 x HDMI 2.0V

1 x Type A USB 3.2 Gen 1

1 x Type C USB 3.2 Gen 1

2 x CAT 6A RJ-45 Network

**Available Options-**

Mini DP 1.2V

1 x 3.5 mm Audio

1 x VGA

Note: Combination of any 6 cables