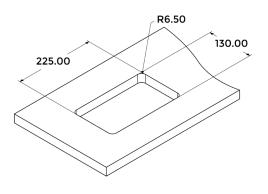

: Black

Colour Available

Table Cutout

- Default Connectivity
  - 2 x Universal Power
  - 2 x USB-A Mobile Charger
  - 2 x HDMI 2.0V
  - 1 x Type A USB 3.2 Gen 1
  - 1 x Type C USB 3.2 Gen 1
  - 2 x CAT 6 RJ-45 Network
- Available Options –
- Mini DP 1.2V
- 1 x 3.5 mm Audio
- 1 x VGA