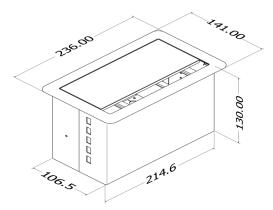

## **Features**

- LC-404-N19 cable cubby is designed with slow motion flipopen cover and multi-format cables.
- The cover of Desktop socket which is made of aluminum alloy finishing, could be flip opened and closed.
- Designed for perfect integration into the office furniture.
- Soft opening with comfort and safety.
- The product is made of steel and aluminium.
- Product Weight : 2.2 kg
- Shipping Weight : 2.8 kg
- Shipping Dimension (L x W x H) : 270 x 200 x 210