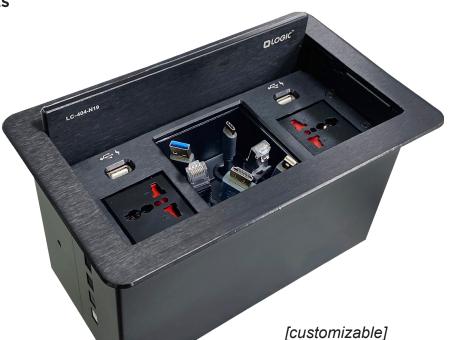

## LOGIC

LC-404-N19 CABLE CUBBY SERIES

## **Features**

- LC-404-N19 cable cubby is designed with slow motion flipopen cover and multi-format cables.
- The cover of Desktop socket which is made of aluminum alloy finishing, could be flip opened and closed.
- Designed for perfect integration into the office furniture.
- Soft opening with comfort and safety.
- The product is made of steel and aluminium.
- Product Weight : 2.2 kg
- Shipping Weight : 2.8 kg
- Shipping Dimension (L x W x H) : 270 x 200 x 210

: Black

Colour Available

Table Cutout

- Default Connectivity
  - 2 x Universal Power
  - 2 x USB-A Mobile Charger
  - 2 x HDMI 2.0V
  - 1 x Type A USB 3.2 Gen 1
  - 1 x Type C USB 3.2 Gen 1
  - 2 x CAT 6 RJ-45 Network
- Available Options –
- Mini DP 1.2V
- 1 x 3.5 mm Audio
- 1 x VGA