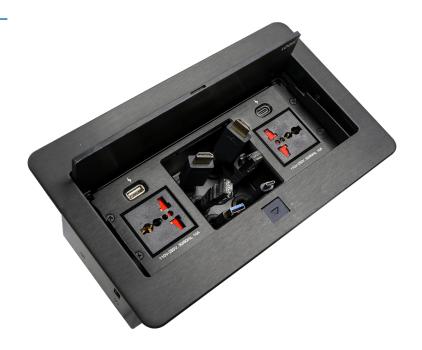

## **Features**

- LC-404-N23 cable cubby has a lid that can be opened with a push button and can accommodate multi-format cables
- Intuitive Use-pull the cable for use and drop back into the cable manager
- Comes with 6 pass through slots with one slot per cable
- The Multi format cable comes with 1.8m and has Male to Female cables
- Designed for perfect integration into the office furniture
- The product is made of steel and aluminium

## **Default Connectivity**

2 x Universal Power

1 x USB-A Mobile Charger

1 x USB-C Mobile Charger

2 x HDMI 2.0V

1 x Type A USB 3.2 Gen 1

1 x Type C USB 3.2 Gen 1

2 x CAT 6 RJ-45 Network

## -Available Options -

1 x Mini DP 1.2V

1 x 3.5 mm Audio

1 x VGA

Note: Combination of any 6 cables

\*Dimensions in mm