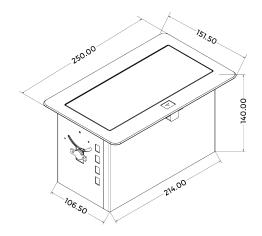

Product Weight : 3.0 kg

■ Shipping Weight : 3.2 kg

Shipping Dimension (L x W x H) : 270 x 195 x 210

Colour Available : Black