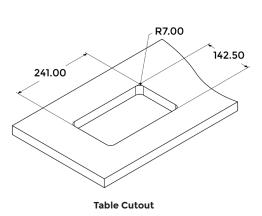

Product Weight : 3.0 kg

■ Shipping Weight : 3.2 kg

Shipping Dimension (L x W x H) : 270 x 195 x 210

Colour Available : Black