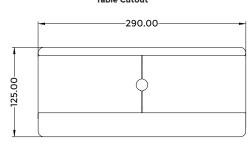

ABLE CUBBY SERIES**



#### **Features**

- LC-406SS cable cubby is designed with side sliding lid and multi format cables
- Intuitive Use pull the cable for use and drop back into the cable manager
- Comes with 4 pass-through cable slots
- The Multi format cables comes with 1.5m and has Male to Female cables
- Designed for perfect integration into the office furniture
- Smoother and Stylish operation along with comfort and safety
- The product is made of steel and aluminium

Product Weight : 3 kgShipping Weight : 3.5 kg

Shipping Dimension : 350 x 210 x 220 mm (L x W x H)

Colour Available : Black

## Connectivity

2 x Universal Power

1 x USB - A Mobile Charger

1 x USB - C Mobile Charger

1 x HDMI 2.0V

1 x Type A USB 3.2 Gen 1

1 x Type C USB 3.2 Gen 1

1 x CAT 6A RJ-45 Network









When Closed



\*Dimensions in mm