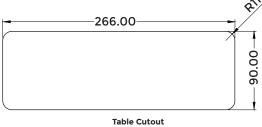

*CABLE CUBBY SERIES**



#### **Features**

- LC-406SS cable cubby is designed with side sliding lid and multi format cables
- Intuitive Use pull the cable for use and drop back into the cable manager
- Comes with 4 pass-through cable slots
- The Multi format cables comes with 1.5m and has Male to Female cables
- Designed for perfect integration into the office furniture
- Smoother and Stylish operation along with comfort and safety
- The product is made of steel and aluminium

Product Weight : 3 kgShipping Weight : 3.5 kg

Shipping Dimension : 350 x 210 x 220 mm (L x W x H)

Colour Available : Black

## Connectivity

2 x Universal Power

1 x USB - A Mobile Charger

1 x USB - C Mobile Charger

1 x HDMI 2.0V

1 x Type A USB 3.2 Gen 1

1 x Type C USB 3.2 Gen 1

1 x CAT 6A RJ-45 Network









When Closed



\*Dimensions in mm