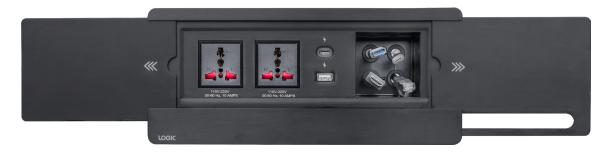

#### **CABLE CUBBY SERIES**

#### **Features**

- LC-406SS cable cubby is designed with side sliding lid and multi format cables
- Intuitive Use pull the cable for use and drop back into the cable manager
- Comes with 4 pass-through cable slots
- The Multi format cables comes with 1.5m and has Male to Female cables
- Designed for perfect integration into the office furniture
- Smoother and Stylish operation along with comfort and safety
- The product is made of steel and aluminium

## Connectivity

2 x Universal Power

1 x USB - A Mobile Charger

1 x USB - C Mobile Charger

1 x HDMI 2.0V

1 x Type A USB 3.2 Gen 1

1 x Type C USB 3.2 Gen 1

1 x CAT 6A RJ-45 Network