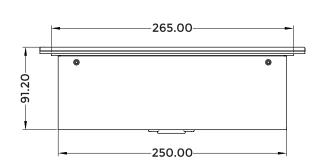

**CABLE CUBBY SERIES**



#### **Features**

- LC-406SS cable cubby is designed with side sliding lid and multi format cables
- Intuitive Use pull the cable for use and drop back into the cable manager
- Comes with 4 pass-through cable slots
- The Multi format cables comes with 1.5m and has Male to Female cables
- Designed for perfect integration into the office furniture
- Smoother and Stylish operation along with comfort and safety
- The product is made of steel and aluminium

Product Weight : 3 kgShipping Weight : 3.5 kg

Shipping Dimension : 350 x 210 x 220 mm (L x W x H)

Colour Available : Black

## Connectivity

2 x Universal Power

1 x USB - A Mobile Charger

1 x USB - C Mobile Charger

1 x HDMI 2.0V

1 x Type A USB 3.2 Gen 1

1 x Type C USB 3.2 Gen 1

1 x CAT 6A RJ-45 Network









When Closed



\*Dimensions in mm