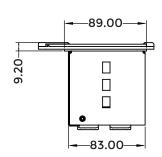

ES**



#### **Features**

- LC-406SS cable cubby is designed with side sliding lid and multi format cables
- Intuitive Use pull the cable for use and drop back into the cable manager
- Comes with 4 pass-through cable slots
- The Multi format cables comes with 1.5m and has Male to Female cables
- Designed for perfect integration into the office furniture
- Smoother and Stylish operation along with comfort and safety
- The product is made of steel and aluminium

Product Weight : 3 kgShipping Weight : 3.5 kg

Shipping Dimension : 350 x 210 x 220 mm (L x W x H)

Colour Available : Black

## Connectivity

2 x Universal Power

1 x USB - A Mobile Charger

1 x USB - C Mobile Charger

1 x HDMI 2.0V

1 x Type A USB 3.2 Gen 1

1 x Type C USB 3.2 Gen 1

1 x CAT 6A RJ-45 Network









When Closed



\*Dimensions in mm