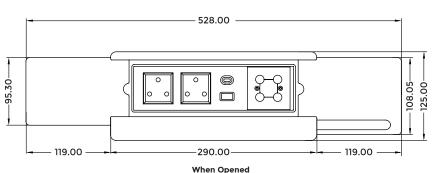

## **CABLE CUBBY SERIES**



#### **Features**

- LC-406SS cable cubby is designed with side sliding lid and multi format cables
- Intuitive Use pull the cable for use and drop back into the cable manager
- Comes with 4 pass-through cable slots
- The Multi format cables comes with 1.5m and has Male to Female cables
- Designed for perfect integration into the office furniture
- Smoother and Stylish operation along with comfort and safety
- The product is made of steel and aluminium

Product Weight : 3 kgShipping Weight : 3.5 kg

Shipping Dimension : 350 x 210 x 220 mm (L x W x H)

Colour Available : Black

## Connectivity

2 x Universal Power

1 x USB - A Mobile Charger

1 x USB - C Mobile Charger

1 x HDMI 2.0V

1 x Type A USB 3.2 Gen 1

1 x Type C USB 3.2 Gen 1

1 x CAT 6A RJ-45 Network









When Closed



\*Dimensions in mm