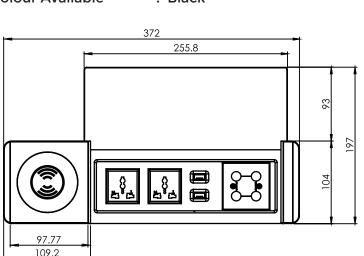

Product Weight : 3 kgShipping Weight : 3.5 kg

Shipping Dimension : 410 x 170 x 230 mm (L x W x H)

Colour Available : Black

When Opened

1 x Wireless Mobile Charger

2 x Universal Power

2 x USB - A Mobile Charger