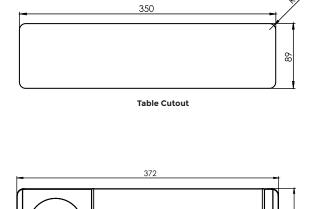

Product Weight : 3 kgShipping Weight : 3.5 kg

Shipping Dimension : 410 x 170 x 230 mm (L x W x H)

Colour Available : Black

When Opened

1 x Wireless Mobile Charger

2 x Universal Power

2 x USB - A Mobile Charger