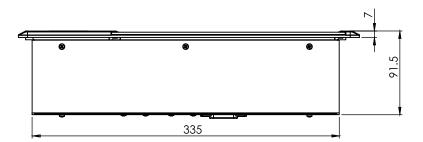

Product Weight : 3 kgShipping Weight : 3.5 kg

Shipping Dimension : 410 x 170 x 230 mm (L x W x H)

Colour Available : Black

When Opened

1 x Wireless Mobile Charger

2 x Universal Power

2 x USB - A Mobile Charger