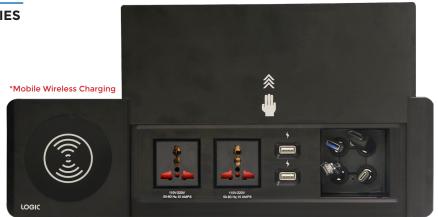

## **Features**

- LC-406VS-WC cable cubby is designed with vertical sliding lid and multi format cables
- Intuitive Use pull the cable for use and drop back into the cable manager
- Comes with Mobile Wireless Charging
- Comes with 4 pass-through cable slots
- The Multi format cables comes with 1.5m and has Male to Female cables
- Designed for perfect integration into the office furniture
- Smoother and Stylish operation along with comfort and safety
- The product is made of steel and aluminium

Product Weight : 3 kgShipping Weight : 3.5 kg

Shipping Dimension : 410 x 170 x 230 mm (L x W x H)

Colour Available : Black

When Opened

1 x Wireless Mobile Charger

2 x Universal Power

2 x USB - A Mobile Charger

1 x HDMI 2.0V

1 x Type A USB 3.2 Gen 1

1 x Type C USB 3.2 Gen 1

1x CAT 6A RJ-45 Network

\*Dimensions in mm