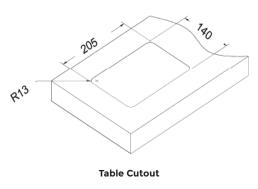

■ Product Weight : 2.2 kg

■ Shipping Weight : 2.5 kg

Shipping Dimension (L x W x H) : 260 x 210 x 210

Colour Available : Black