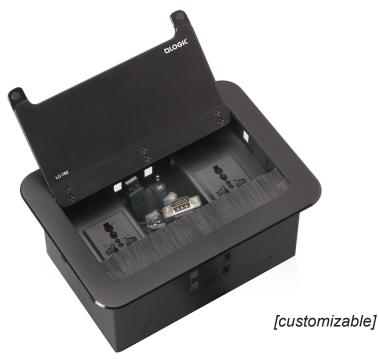

## LC-702

### **Features**

- LC-702 cable cubby is designed with flip-open cover and multi-format cables.
- The cover of Desktop socket which is made of aluminum alloy finishing, could be opened and flip closed.
- Designed for perfect integration into the office furniture.
- Soft opening with comfort and safety.
- All sockets could be used via brushed cover without cover opened.
- The product is made of steel and aluminium.

## **Default Connectivity** -

2 x Universal Power

1 x USB-A Mobile Charger

2 x HDMI 2.0V

1 x Type A USB 3.2 Gen 1

1 x Type C USB 3.2 Gen 1

2 x CAT 6 RJ-45 Network

**Available Options** 