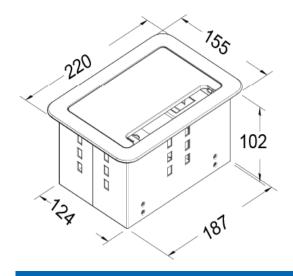

■ Product Weight : 2.2 kg

■ Shipping Weight : 2.5 kg

Shipping Dimension (L x W x H) : 260 x 210 x 210

Colour Available : Black