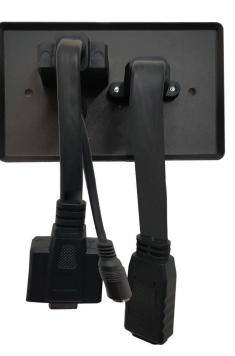

## FIXED FACEPLATE LF-104 (PIGTAIL TYPE)

|        | DLOGIC |
|--------|--------|
|        |        |
|        | VGA 🌎  |
| HDMI   |        |
| LF-104 | AUDIO  |

## **Features**

- LF-104 is a single front faceplate with VGA, 3.5 mm Audio and HDMI.
- This standard faceplate comes with female connectors on the front, pigtail cables on the other end.
- Product is made of Aluminium.
- Product Weight : 0.2 kg
- Product Dimension (W x H x D) : 115 x 71 x 243
- Shipping Weight : 0.4 kg
- Shipping Dimension (W x H x D) : 137 x 84 x 80
- Colour Available : Black

| Connectivity —             |  |
|----------------------------|--|
| 1 x VGA                    |  |
| 1 x HDMI                   |  |
| 1 x 3.5 mm Audio           |  |
| Back box will be optional. |  |
|                            |  |