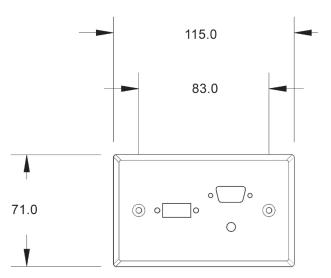

## **Features**

- LF-104 is a single front faceplate with VGA, 3.5 mm Audio and HDMI.
- This standard faceplate comes with female connectors on the front, pigtail cables on the other end.
- Product is made of Aluminium.
- Product Weight : 0.2 kg
- Product Dimension (W x H x D) : 115 x 71 x 243
- Shipping Weight : 0.4 kg
- Shipping Dimension (W x H x D) : 137 x 84 x 80
- Colour Available : Black