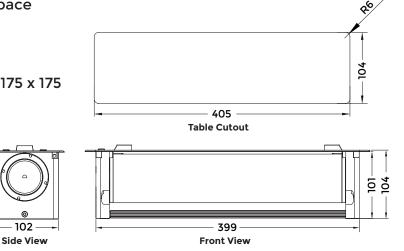

## Features

- Discover the future of connectivity with the LG-603M Rotating Series Cable Manager, featuring an intelligent sensor system that prioritizes safety by stopping the motor when obstacles are detected
- Experience all-inclusive electrical and AV access, making this device an indispensable asset in any contemporary workspace
- With its sleek design, the LG-603M not only enhances your office functionality but also elevates its aesthetic appeal
- Available multi format female to female cable length : 1.6 m
- Available power cable length : 2 m
- User-centric buttons ensure a comfortable and secure user experience
- Constructed from superior quality aluminum, the LG-603M guarantees lasting durability, making it a savvy addition to your workspace
- Product Weight
- Shipping Weight
- Shipping Dimension (L x W x H) : 480 x 175 x 175

0

431

Top View

'n

D

Colour Available

: Black

120