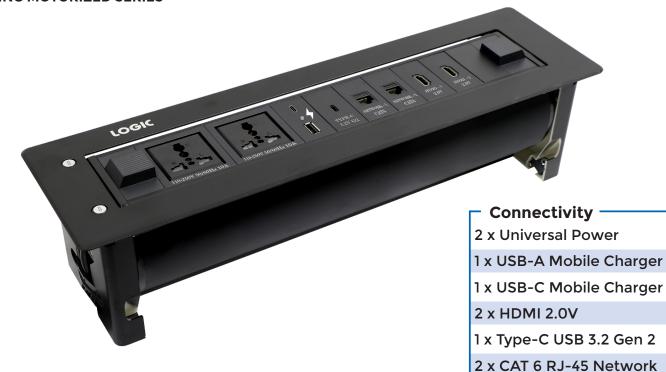

## Features

- Discover the future of connectivity with the LG-603M Rotating Series Cable Manager, featuring an intelligent sensor system that prioritizes safety by stopping the motor when obstacles are detected
- Experience all-inclusive electrical and AV access, making this device an indispensable asset in any contemporary workspace
- With its sleek design, the LG-603M not only enhances your office functionality but also elevates its aesthetic appeal
- Available multi format female to female cable length : 1.6 m
- Available power cable length : 2 m
- User-centric buttons ensure a comfortable and secure user experience
- Constructed from superior quality aluminum, the LG-603M guarantees lasting durability, making it a savvy addition to your workspace
- Product Weight
- Shipping Weight
- Shipping Dimension (L x W x H) : 480 x 175 x 175