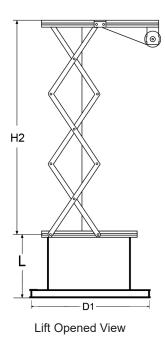

Maximum weight capacity is 15 kg

Lift Closed View

| Description                              | Aluminium Motorized Projector Lift 100 cm |
|------------------------------------------|-------------------------------------------|
| Ceiling Depth                            | Min. 500 mm                               |
| Max Load                                 | 15 kg                                     |
| Motor                                    | Tubular Motor                             |
| Power Supply                             | 220-230 V 50 Hz                           |
| Width (W)                                | 576 mm                                    |
| Depth (D)                                | 550 mm                                    |
| Bottom Plate Width (W1)                  | 490 mm                                    |
| Bottom Plate Depth (D1)                  | 490 mm                                    |
| Lift Size Closed (H1)                    | 160 mm                                    |
| Lift Size Opened (H2)                    | 960 mm                                    |
| Connecting Piece (L)                     | 284 mm                                    |
| Lift Size Opened Including Fixing (H2+L) | 1244 mm                                   |
| Suggested Projector Size (W x H x D)     | <400 x 190 x 400 mm                       |
| Control System                           | RF                                        |
| Product Weight                           | 16 kg                                     |
| Shipping Weight                          | 18 kg                                     |
| Shipping Dimension (L x W x H)           | 700 x 680 x 200 mm                        |