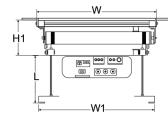

Maximum weight capacity is 15 kg

Lift Closed View

| Description                              | Aluminium Motorized Projector Lift 100 cm |
|------------------------------------------|-------------------------------------------|
| Ceiling Depth                            | Min. 500 mm                               |
| Max Load                                 | 15 kg                                     |
| Motor                                    | Tubular Motor                             |
| Power Supply                             | 220-230 V 50 Hz                           |
| Width (W)                                | 576 mm                                    |
| Depth (D)                                | 550 mm                                    |
| Bottom Plate Width (W1)                  | 490 mm                                    |
| Bottom Plate Depth (D1)                  | 490 mm                                    |
| Lift Size Closed (H1)                    | 160 mm                                    |
| Lift Size Opened (H2)                    | 960 mm                                    |
| Connecting Piece (L)                     | 284 mm                                    |
| Lift Size Opened Including Fixing (H2+L) | 1244 mm                                   |
| Suggested Projector Size (W x H x D)     | <400 x 190 x 400 mm                       |
| Control System                           | RF                                        |
| Product Weight                           | 16 kg                                     |
| Shipping Weight                          | 18 kg                                     |
| Shipping Dimension (L x W x H)           | 700 x 680 x 200 mm                        |