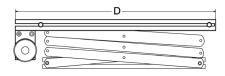

Maximum weight capacity is 15 kg

Lift Closed View

| Description                              | Aluminium Motorized Projector Lift 100 cm |
|------------------------------------------|-------------------------------------------|
| Ceiling Depth                            | Min. 500 mm                               |
| Max Load                                 | 15 kg                                     |
| Motor                                    | Tubular Motor                             |
| Power Supply                             | 220-230 V 50 Hz                           |
| Width (W)                                | 576 mm                                    |
| Depth (D)                                | 550 mm                                    |
| Bottom Plate Width (W1)                  | 490 mm                                    |
| Bottom Plate Depth (D1)                  | 490 mm                                    |
| Lift Size Closed (H1)                    | 160 mm                                    |
| Lift Size Opened (H2)                    | 960 mm                                    |
| Connecting Piece (L)                     | 284 mm                                    |
| Lift Size Opened Including Fixing (H2+L) | 1244 mm                                   |
| Suggested Projector Size (W x H x D)     | <400 x 190 x 400 mm                       |
| Control System                           | RF                                        |
| Product Weight                           | 16 kg                                     |
| Shipping Weight                          | 18 kg                                     |
| Shipping Dimension (L x W x H)           | 700 x 680 x 200 mm                        |