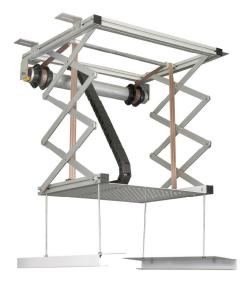

## LG-APM100

**Features** 

Mount extension is from 100 cm

High quality motorization

Colours Available : Grey

Specification -

Quiet and smooth operation

The product is made of Aluminium

Maximum weight capacity is 15 kg

Lift Closed View

| Description                              | Aluminium Motorized Projector Lift 100 cm |
|------------------------------------------|-------------------------------------------|
| Ceiling Depth                            | Min. 500 mm                               |
| Max Load                                 | 15 kg                                     |
| Motor                                    | Tubular Motor                             |
| Power Supply                             | 220-230 V 50 Hz                           |
| Width (W)                                | 576 mm                                    |
| Depth (D)                                | 550 mm                                    |
| Bottom Plate Width (W1)                  | 490 mm                                    |
| Bottom Plate Depth (D1)                  | 490 mm                                    |
| Lift Size Closed (H1)                    | 160 mm                                    |
| Lift Size Opened (H2)                    | 960 mm                                    |
| Connecting Piece (L)                     | 284 mm                                    |
| Lift Size Opened Including Fixing (H2+L) | 1244 mm                                   |
| Suggested Projector Size (W x H x D)     | <400 x 190 x 400 mm                       |
| Control System                           | RF                                        |
| Product Weight                           | 16 kg                                     |
| Shipping Weight                          | 18 kg                                     |
| Shipping Dimension (L x W x H)           | 700 x 680 x 200 mm                        |