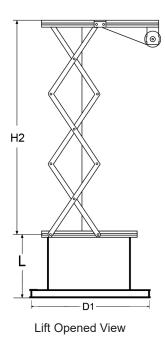

## LG-APM150

Lift Closed View

| Description                                | Aluminium Motorized Projector Lift 150 cm |
|--------------------------------------------|-------------------------------------------|
| Ceiling Depth                              | Min. 600 mm                               |
| Max Load                                   | 15 kg                                     |
| Motor                                      | Tubular Motor                             |
| Power Supply                               | 220-230 V 50 Hz                           |
| Width (W)                                  | 576 mm                                    |
| Depth (D)                                  | 550 mm                                    |
| Bottom Plate Width (W1)                    | 490 mm                                    |
| Bottom Plate Depth (D1)                    | 490 mm                                    |
| Lift Size Closed (H1)                      | 205 mm                                    |
| Lift Size Opened (H2)                      | 1460 mm                                   |
| Connecting Piece (L)                       | 284 mm                                    |
| Lift Size Opened Including Fixing (H2 + L) | 1744 mm                                   |
| Suggested Projector Size (W x H x D)       | <400 x 190 x 400 mm                       |
| Control System                             | RF                                        |
| Product Weight                             | 17 kg                                     |
| Shipping Weight                            | 19 kg                                     |
| Shipping Dimension (L x W x H)             | 700 x 680 x 200 mm                        |