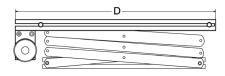

## LG-APM150

Lift Closed View

| Description                                | Aluminium Motorized Projector Lift 150 cm |
|--------------------------------------------|-------------------------------------------|
| Ceiling Depth                              | Min. 600 mm                               |
| Max Load                                   | 15 kg                                     |
| Motor                                      | Tubular Motor                             |
| Power Supply                               | 220-230 V 50 Hz                           |
| Width (W)                                  | 576 mm                                    |
| Depth (D)                                  | 550 mm                                    |
| Bottom Plate Width (W1)                    | 490 mm                                    |
| Bottom Plate Depth (D1)                    | 490 mm                                    |
| Lift Size Closed (H1)                      | 205 mm                                    |
| Lift Size Opened (H2)                      | 1460 mm                                   |
| Connecting Piece (L)                       | 284 mm                                    |
| Lift Size Opened Including Fixing (H2 + L) | 1744 mm                                   |
| Suggested Projector Size (W x H x D)       | <400 x 190 x 400 mm                       |
| Control System                             | RF                                        |
| Product Weight                             | 17 kg                                     |
| Shipping Weight                            | 19 kg                                     |
| Shipping Dimension (L x W x H)             | 700 x 680 x 200 mm                        |