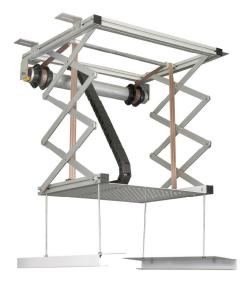

## LG-APM150

Lift Closed View

| Description                                | Aluminium Motorized Projector Lift 150 cm |
|--------------------------------------------|-------------------------------------------|
| Ceiling Depth                              | Min. 600 mm                               |
| Max Load                                   | 15 kg                                     |
| Motor                                      | Tubular Motor                             |
| Power Supply                               | 220-230 V 50 Hz                           |
| Width (W)                                  | 576 mm                                    |
| Depth (D)                                  | 550 mm                                    |
| Bottom Plate Width (W1)                    | 490 mm                                    |
| Bottom Plate Depth (D1)                    | 490 mm                                    |
| Lift Size Closed (H1)                      | 205 mm                                    |
| Lift Size Opened (H2)                      | 1460 mm                                   |
| Connecting Piece (L)                       | 284 mm                                    |
| Lift Size Opened Including Fixing (H2 + L) | 1744 mm                                   |
| Suggested Projector Size (W x H x D)       | <400 x 190 x 400 mm                       |
| Control System                             | RF                                        |
| Product Weight                             | 17 kg                                     |
| Shipping Weight                            | 19 kg                                     |
| Shipping Dimension (L x W x H)             | 700 x 680 x 200 mm                        |