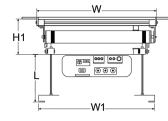

## LG-APM150

Lift Closed View

| Description                                | Aluminium Motorized Projector Lift 150 cm |
|--------------------------------------------|-------------------------------------------|
| Ceiling Depth                              | Min. 600 mm                               |
| Max Load                                   | 15 kg                                     |
| Motor                                      | Tubular Motor                             |
| Power Supply                               | 220-230 V 50 Hz                           |
| Width (W)                                  | 576 mm                                    |
| Depth (D)                                  | 550 mm                                    |
| Bottom Plate Width (W1)                    | 490 mm                                    |
| Bottom Plate Depth (D1)                    | 490 mm                                    |
| Lift Size Closed (H1)                      | 205 mm                                    |
| Lift Size Opened (H2)                      | 1460 mm                                   |
| Connecting Piece (L)                       | 284 mm                                    |
| Lift Size Opened Including Fixing (H2 + L) | 1744 mm                                   |
| Suggested Projector Size (W x H x D)       | <400 x 190 x 400 mm                       |
| Control System                             | RF                                        |
| Product Weight                             | 17 kg                                     |
| Shipping Weight                            | 19 kg                                     |
| Shipping Dimension (L x W x H)             | 700 x 680 x 200 mm                        |