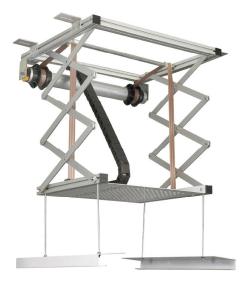

## LG-APM200

Lift Closed View

## **Features**

- Mount extension is from 200 cm
- The product is made of Aluminium
- High quality motorization
- Quiet and smooth operation
- Maximum weight capacity is 15 kg
- Colours Available : Grey . .