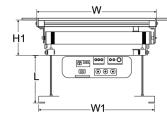

. ...

| Specification ———————————————————————————————————— |                                           |
|----------------------------------------------------|-------------------------------------------|
| Description                                        | Aluminium Motorized Projector Lift 200 cm |
| Ceiling Depth                                      | Min. 800 mm                               |
| Max Load                                           | 15 kg                                     |
| Motor                                              | Tubular Motor                             |
| Power Supply                                       | 220-230 V 50 Hz                           |
| Width (W)                                          | 576 mm                                    |
| Depth (D)                                          | 550 mm                                    |
| Bottom Plate Width (W1)                            | 490 mm                                    |
| Bottom Plate Depth (D1)                            | 490 mm                                    |
| Lift Size Closed (H1)                              | 235 mm                                    |
| Lift Size Opened (H2)                              | 1960 mm                                   |
| Connecting Piece (L)                               | 284 mm                                    |
| Lift Size Opened Including Fixing (H2 + L)         | 2244 mm                                   |
| Suggested Projector Size (W x H x D)               | <400 x 190 x 400 mm                       |
| Control System                                     | RF                                        |
| Product Weight                                     | 18 kg                                     |
| Shipping Weight                                    | 20 kg                                     |
| Shipping Dimension (L x W x H)                     | 700 x 680 x 200 mm                        |