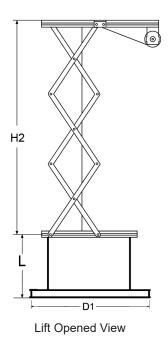

. ...

| Specification ———————————————————————————————————— |                                           |
|----------------------------------------------------|-------------------------------------------|
| Description                                        | Aluminium Motorized Projector Lift 200 cm |
| Ceiling Depth                                      | Min. 800 mm                               |
| Max Load                                           | 15 kg                                     |
| Motor                                              | Tubular Motor                             |
| Power Supply                                       | 220-230 V 50 Hz                           |
| Width (W)                                          | 576 mm                                    |
| Depth (D)                                          | 550 mm                                    |
| Bottom Plate Width (W1)                            | 490 mm                                    |
| Bottom Plate Depth (D1)                            | 490 mm                                    |
| Lift Size Closed (H1)                              | 235 mm                                    |
| Lift Size Opened (H2)                              | 1960 mm                                   |
| Connecting Piece (L)                               | 284 mm                                    |
| Lift Size Opened Including Fixing (H2 + L)         | 2244 mm                                   |
| Suggested Projector Size (W x H x D)               | <400 x 190 x 400 mm                       |
| Control System                                     | RF                                        |
| Product Weight                                     | 18 kg                                     |
| Shipping Weight                                    | 20 kg                                     |
| Shipping Dimension (L x W x H)                     | 700 x 680 x 200 mm                        |