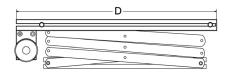

. ...

| Specification ———————————————————————————————————— |                                           |
|----------------------------------------------------|-------------------------------------------|
| Description                                        | Aluminium Motorized Projector Lift 200 cm |
| Ceiling Depth                                      | Min. 800 mm                               |
| Max Load                                           | 15 kg                                     |
| Motor                                              | Tubular Motor                             |
| Power Supply                                       | 220-230 V 50 Hz                           |
| Width (W)                                          | 576 mm                                    |
| Depth (D)                                          | 550 mm                                    |
| Bottom Plate Width (W1)                            | 490 mm                                    |
| Bottom Plate Depth (D1)                            | 490 mm                                    |
| Lift Size Closed (H1)                              | 235 mm                                    |
| Lift Size Opened (H2)                              | 1960 mm                                   |
| Connecting Piece (L)                               | 284 mm                                    |
| Lift Size Opened Including Fixing (H2 + L)         | 2244 mm                                   |
| Suggested Projector Size (W x H x D)               | <400 x 190 x 400 mm                       |
| Control System                                     | RF                                        |
| Product Weight                                     | 18 kg                                     |
| Shipping Weight                                    | 20 kg                                     |
| Shipping Dimension (L x W x H)                     | 700 x 680 x 200 mm                        |