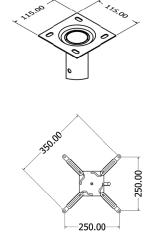

#### Specification LG-CCM-2F Description Classic Ceiling Mount Kit 1/2 ft. Material Steel Max. Load 10 kg Clamp Length 110 mm **Product Weight** 1.1 kg Shipping Weight 2 kg Shipping Dimension (L x W x H) 430 x 140 x 130

| LG-CCM-3F                          |                                     |
|------------------------------------|-------------------------------------|
| Description                        | Classic Ceiling Mount Kit 1.5/3 ft. |
| Material                           | Steel                               |
| Max. Load                          | 10 kg                               |
| Clamp Length                       | 110 mm                              |
| Product Weight                     | 1.7 kg                              |
| Shipping Weight                    | 2 kg                                |
| Shipping Dimension (L $x$ W $x$ H) | 580 x 140 x 140                     |