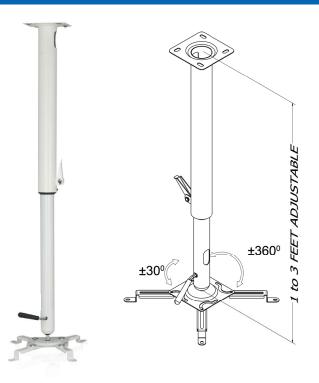

#### **Features**

- Suitable for projectors up to 10 kg
- Mounts projector at 1 ft. to 3 ft. from ceiling with supplied extension rod
- Easy to adjust and fix projector in position
- +/-30° tilt adjustment & 360° roll adjustment
- Simple installation with all mounting hardwares included
- Colour Available : White

#### Specification LG-CCM-2F Description Classic Ceiling Mount Kit 1/2 ft. Material Steel Max. Load 10 kg Clamp Length 110 mm **Product Weight** 1.1 kg Shipping Weight 2 kg Shipping Dimension (L x W x H) 430 x 140 x 130

| LG-CCM-3F                          |                                     |
|------------------------------------|-------------------------------------|
| Description                        | Classic Ceiling Mount Kit 1.5/3 ft. |
| Material                           | Steel                               |
| Max. Load                          | 10 kg                               |
| Clamp Length                       | 110 mm                              |
| Product Weight                     | 1.7 kg                              |
| Shipping Weight                    | 2 kg                                |
| Shipping Dimension (L $x$ W $x$ H) | 580 x 140 x 140                     |