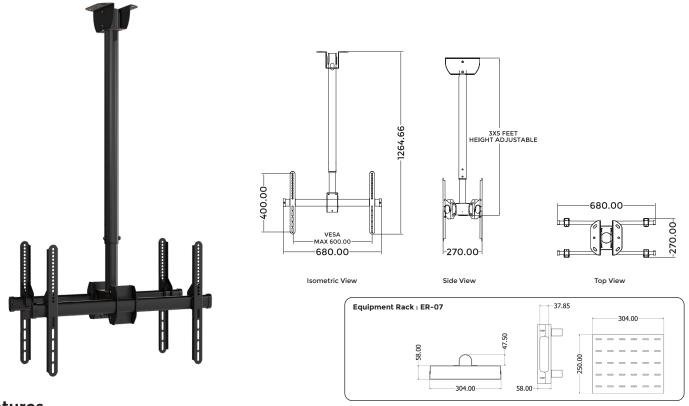

## **CEILING DUAL MOUNT BRACKET: LG-CMBB-65**

## **EQUIPMENT RACK: ER-07 (OPTIONAL ACCESSORIES)**

## **Features**

- The ceiling dual mount has a perfect display positioning and flexible adjustments with an angle of 15 degrees (+ or -)
- Simultaneously, it can hold two displays
- Universal in design to fit 42" to 65" displays
- Open access design for cable and electrical access
- The mount can hold up to 100 kg
- Colours available Black
- VESA compliant

| - Specification                | LG-CMBB-65             | ER-07          |
|--------------------------------|------------------------|----------------|
| Max. Load                      | 220 lbs (100 kg)       | 22 lbs (10 kg) |
| Display Sizes                  | 42" to 65"             | 55" to 65"     |
| VESA                           | 200 x 200 to 600 x 400 | -              |
| Material                       | Steel                  | -              |
| Product Weight                 | 9 kg                   | 2.0 kg         |
| Shipping Weight                | 10 kg                  | -              |
| Shipping Dimension (L x W x H) | 860 x 320 x 150        | -              |