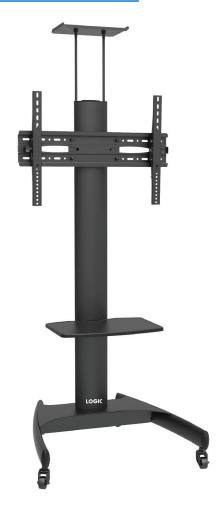

## FLOOR MOUNT TROLLEY

LG-CORAL

## Features

- Universal in design to fit 32" to 65" displays
- The Floor mount can hold the weight up to 40 kg
- Comes with comfortable height adjustment feature
- Adds a top tray and adjustable middle ledge to carry A/V equipment
- VESA compliant
- Colours available Black