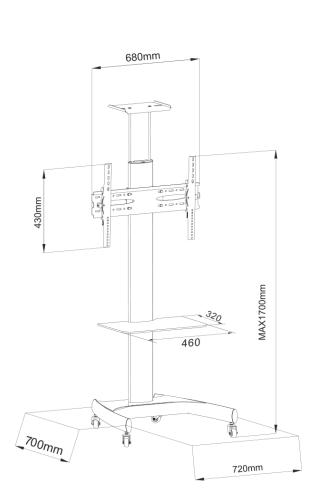

## Features

- Universal in design to fit 32" to 65" displays
- The Floor mount can hold the weight up to 40 kg
- Comes with comfortable height adjustment feature
- Adds a top tray and adjustable middle ledge to carry A/V equipment
- VESA compliant
- Colours available Black

| ☐ Specification                |                          |
|--------------------------------|--------------------------|
| Max. Load                      | 88 lbs (40 kg)           |
| VC Camera Mount                | Yes                      |
| VESA                           | 200 x 200 to 600 x 400   |
| Display Sizes                  | 32" to 65"               |
| Material                       | Steel and Aluminium      |
| Product Weight                 | 21 kg                    |
| Shipping Weight                | 23 kg                    |
| Shipping Dimension (L x W x H) | Base - 800 x 770 x 150   |
|                                | Stand - 1580 x 230 x 100 |