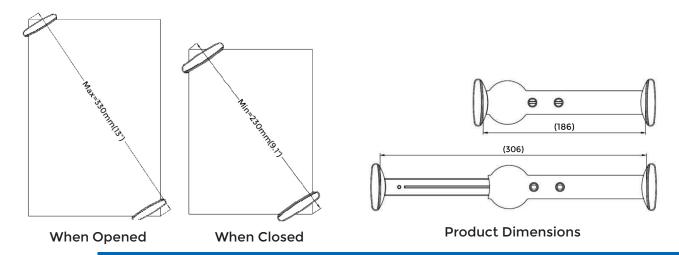

## LG-DA

LG-DA is compatible with all tablets having Maximum thickness of 11 mm, this docking station includes cable locking solution for security and it offers the best viewing experience due to its height and angle adjustable facility.

## **Physical**

Product Weight : 1.5 kgShipment Weight : 2 kg

■ Shipment Dimension (L x W x H) : 130 x 150 x 280 mm