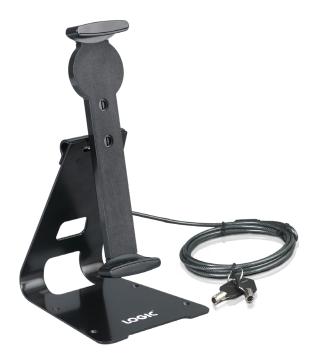

## LG-DA

LG-DA is compatible with all tablets having Maximum thickness of 11 mm, this docking station includes cable locking solution for security and it offers the best viewing experience due to its height and angle adjustable facility.

## **Features**

- Anti-theft security device
- Different viewing angles for convenient use
- Compatible with all tabs having maximum thickness of 11 mm
- It may not be suitable for tablets with special frame shapes or proportions
- Available with cable locking solution
- Multipurpose applications for trade show, office, shop, school, library, and other public areas