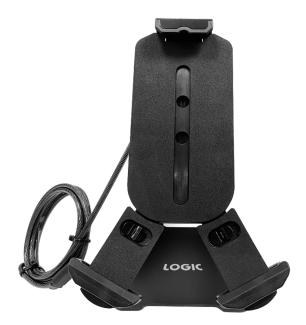

## LG-DA02

LG-DA02 is compatible with all tablets Maximum thickness of 11 mm, this docking station includes cable locking solution for security and it offers the best viewing experience due to its height and angle adjustable facility.

## **Features**

- The tablet holder can be rotated 360 degrees and adjusted to vertical or horizontal
- Compatible with all tabs having maximum thickness of 11 mm
- Compact size for handy carry
- Low-profile design to lower the risk to lift-up your laptop after securing
- Available with cable locking solution
- Multipurpose applications for trade show, office, shop, school, library, and other public areas