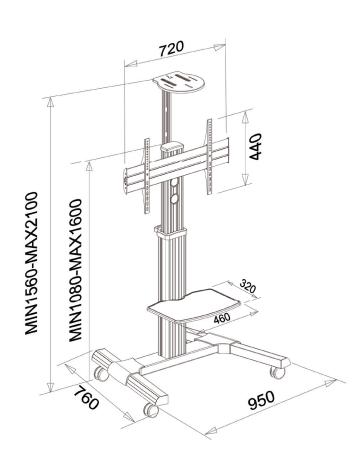

## **Features**

- Universal in design to fit 40" to 70" displays
- The Floor mount can hold the weight up to 55 kg
- Integrated cable management system
- Comes with comfortable height adjustment feature
- Adds a top tray and adjustable middle ledge to carry A/V equipment
- VESA compliant
- Colours available Black

| ┌ Specification ──── |                                |                        |
|----------------------|--------------------------------|------------------------|
|                      | opcomounci.                    |                        |
|                      | Max. Load                      | 121 lbs (55 kg)        |
|                      | VC Camera Mount                | Yes                    |
|                      | VESA                           | 200 x 200 to 600 x 400 |
|                      | Display Sizes                  | 40" to 70"             |
|                      | Material                       | Steel and Aluminium    |
|                      | Product Weight                 | 22 kg                  |
|                      | Shipping Weight                | 25 kg                  |
|                      | Shipping Dimension (L x W x H) | 1070 x 710 x 210       |