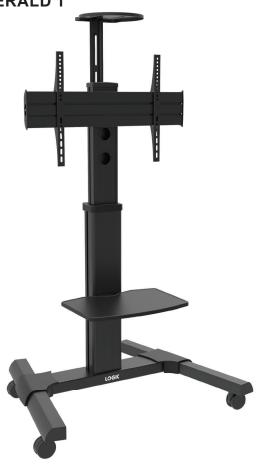

## **LG-EMERALD 1**

## **Features**

- Universal in design to fit 40" to 70" displays
- The Floor mount can hold the weight up to 55 kg
- Integrated cable management system
- Comes with comfortable height adjustment feature
- Adds a top tray and adjustable middle ledge to carry A/V equipment
- VESA compliant
- Colours available Black