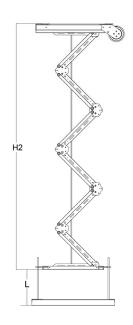

Lift Closed View

Lift Opened View

| Specification —                            |                                           |
|--------------------------------------------|-------------------------------------------|
| Description                                | Executive Motorized Projector Lift 150 cm |
| Ceiling Depth                              | Min. 510 mm                               |
| Max Load                                   | 40 kg                                     |
| Motor                                      | Tubular Motor                             |
| Туре                                       | Folding one-armed                         |
| Power Supply                               | 220-230 V 50 Hz                           |
| Width (W)                                  | 453 mm                                    |
| Depth (D)                                  | 528 mm                                    |
| Bottom Plate Width (W1)                    | 490 mm                                    |
| Bottom Plate Depth (D1)                    | 490 mm                                    |
| Lift Size Closed (H1)                      | 281 mm                                    |
| Lift Size Opened (H2)                      | 1478 mm                                   |
| Connecting Piece (L)                       | 229 mm                                    |
| Lift Size Opened Including Fixing (H2 + L) | 1707 mm                                   |
| Suggested Projector Size (W x H x D)       | <480 x 250 x 410 mm                       |
| Control System                             | RF/RS232/RS485                            |
| Product Weight                             | 23 kg                                     |
| Shipping Weight                            | 26 kg                                     |
| Shipping Dimension (L x W x H)             | 570 x 580 x 400 mm                        |