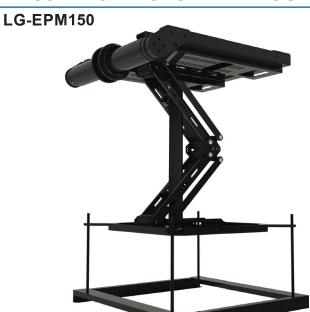

## PROJECTOR MOTORIZED MOUNT (ALUMINIUM) - SINGLE ARM

- Mount extension is from 150 cm
- The product is made of Aluminium
- High quality motorization
- Quiet and smooth operation
- Maximum weight capacity is 40 kg
- Colours Available : Black