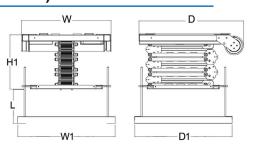

Lift Closed View

Lift Opened View

| Specification —                            |                                           |
|--------------------------------------------|-------------------------------------------|
| Description                                | Executive Motorized Projector Lift 150 cm |
| Ceiling Depth                              | Min. 510 mm                               |
| Max Load                                   | 40 kg                                     |
| Motor                                      | Tubular Motor                             |
| Туре                                       | Folding one-armed                         |
| Power Supply                               | 220-230 V 50 Hz                           |
| Width (W)                                  | 453 mm                                    |
| Depth (D)                                  | 528 mm                                    |
| Bottom Plate Width (W1)                    | 490 mm                                    |
| Bottom Plate Depth (D1)                    | 490 mm                                    |
| Lift Size Closed (H1)                      | 281 mm                                    |
| Lift Size Opened (H2)                      | 1478 mm                                   |
| Connecting Piece (L)                       | 229 mm                                    |
| Lift Size Opened Including Fixing (H2 + L) | 1707 mm                                   |
| Suggested Projector Size (W x H x D)       | <480 x 250 x 410 mm                       |
| Control System                             | RF/RS232/RS485                            |
| Product Weight                             | 23 kg                                     |
| Shipping Weight                            | 26 kg                                     |
| Shipping Dimension (L x W x H)             | 570 x 580 x 400 mm                        |