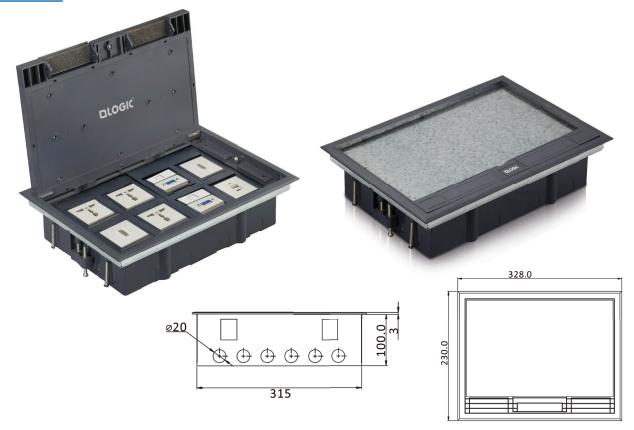

## LG-FB202

## Features

- The product is a one box solution for many applications.
- Configurable with removable modules.
- It is mainly used for Audio/Video design.
- It is made of PVC.
- Comes with 8 socket holder inside, where the ports can be customized.
- The Socket holder can tilt with an angle of 15 degrees.
- Colour available Grey

| Specification ———              |                 |
|--------------------------------|-----------------|
| Floor Cut Out                  | 317 x 220 mm    |
| Floor Box Depth                | 100 mm          |
| Plug Top Clearance             | 13-48 mm        |
| Overall Frame & Lid            | 328 x 230 mm    |
| Frame Lid Recess               | 8 mm            |
| Accessories Plates             | 177 x 90 mm     |
| Physical                       |                 |
| Product Weight                 | 2.5 kg          |
| Shipping Weight                | 3.0 kg          |
| Shipping Dimension (L x W x H) | 360 x 260 x 120 |