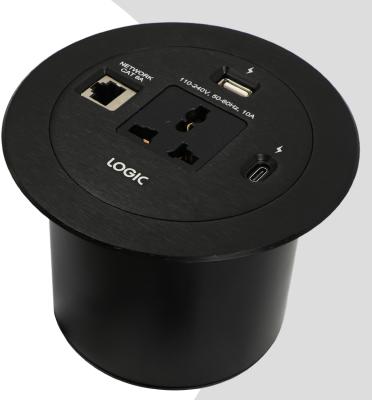

#### **Features**

- The LG-ITF-305 is a compact Cable management solution that is intended for installation on a table for easy access
- Perfect for a workstations, boardroom meeting tables, training rooms and other applications

## LG-ITF-305

- Designed to fit your modern work environment
- Enables Mobile Charging via both Type-A USB and Type-C USB port simultaneously
- Quick and easy installation
- The product is made up of steel and aluminium

## Connectivity

1x Universal Power

1 x USB-A Mobile Charger

1 x USB-C Mobile Charger

1 x CAT 6A Network/RJ-45