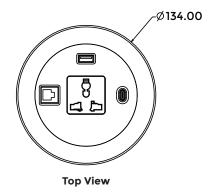

## Connectivity

1x Universal Power

1 x USB-A Mobile Charger

1 x USB-C Mobile Charger

1 x CAT 6A Network/RJ-45