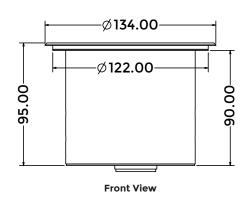

Product Weight : 0.9 kgShipping Weight : 1.2 kg

■ Shipping Dimension : 190 x 170 x 210 mm (L x W x H)

Colour available : Black