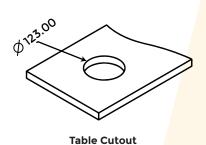

ABLE MANAGERS**

LG-ITF-305

#### **Features**

- The LG-ITF-305 is a compact Cable management solution that is intended for installation on a table for easy access
- Perfect for a workstations, boardroom meeting tables, training rooms and other applications





# **WORKSTATION CABLE MANAGERS**

## LG-ITF-305

- Designed to fit your modern work environment
- Enables Mobile Charging via both Type-A USB and Type-C USB port simultaneously
- Quick and easy installation
- The product is made up of steel and aluminium

Product Weight : 0.9 kgShipping Weight : 1.2 kg

■ Shipping Dimension : 190 x 170 x 210 mm (L x W x H)

Colour available : Black

## Connectivity

1x Universal Power

1 x USB-A Mobile Charger

1 x USB-C Mobile Charger

1 x CAT 6A Network/RJ-45

#### **Technical Details:**