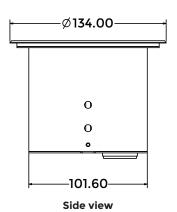

Product Weight : 0.9 kgShipping Weight : 1.2 kg

■ Shipping Dimension : 190 x 170 x 210 mm (L x W x H)

Colour available : Black