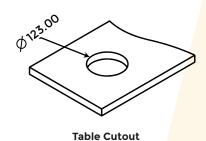

LG-ITF-305WC is a compact Cable management solution that is intended for installation on a table for easy access
- Perfect for a workstations, boardroom meeting tables, training rooms and other applications
- Mobile phones can be charged wirelessly and other ports can be accessed simultaneously





## **WORKSTATION CABLE MANAGERS**

# LG-ITF-305WC

Designed to fit your modern work environment

Quick and easy installation

The product is made up of steel and aluminium

Product Weight : 1.3 kg Shipping Weight : 1.5 kg

■ Shipping Dimension : 180 x 185 x 210 mm (L x W x H)

Colour available : Black

## Connectivity

1 x Mobile Wireless Charger

1 x Universal Power

1 x USB-A Mobile Charger

1 x USB-C Mobile Charger

1 x CAT 6A Network/RJ-45

#### **Technical Details:**



**Top View**