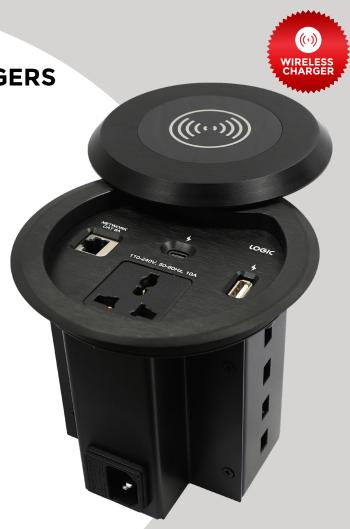

**WORKSTATION CABLE MANAGERS** 

LG-ITF-305WC

### **Features**

- The LG-ITF-305WC is a compact Cable management solution that is intended for installation on a table for easy access
- Perfect for a workstations, boardroom meeting tables, training rooms and other applications
- Mobile phones can be charged wirelessly and other ports can be accessed simultaneously

## Connectivity

1 x Mobile Wireless Charger

1 x Universal Power

1 x USB-A Mobile Charger

1 x USB-C Mobile Charger

1 x CAT 6A Network/RJ-45