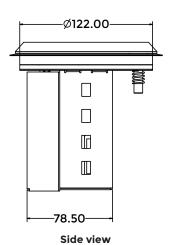

e LG-ITF-305WC is a compact Cable management solution that is intended for installation on a table for easy access
- Perfect for a workstations, boardroom meeting tables, training rooms and other applications
- Mobile phones can be charged wirelessly and other ports can be accessed simultaneously





## **WORKSTATION CABLE MANAGERS**

# LG-ITF-305WC

Designed to fit your modern work environment

Quick and easy installation

The product is made up of steel and aluminium

Product Weight : 1.3 kg Shipping Weight : 1.5 kg

■ Shipping Dimension : 180 x 185 x 210 mm (L x W x H)

Colour available : Black

## Connectivity

1 x Mobile Wireless Charger

1 x Universal Power

1 x USB-A Mobile Charger

1 x USB-C Mobile Charger

1 x CAT 6A Network/RJ-45

#### **Technical Details:**



**Top View**