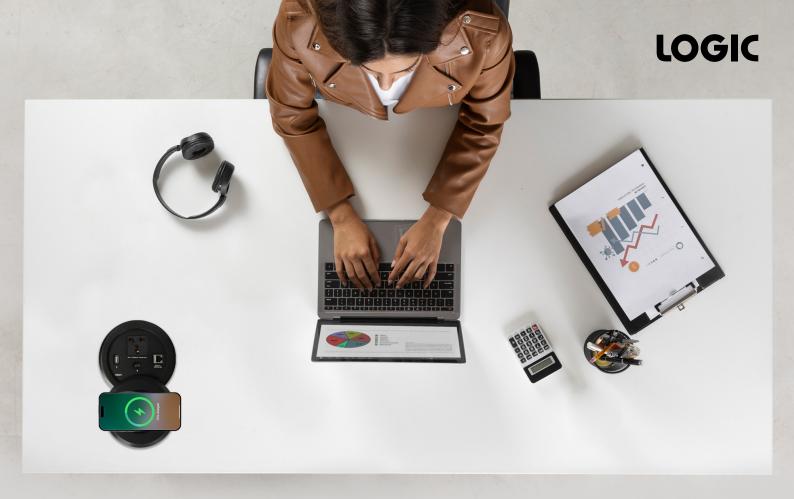

### **Features**

- The LG-ITF-305WC is a compact Cable management solution that is intended for installation on a table for easy access
- Perfect for a workstations, boardroom meeting tables, training rooms and other applications
- Mobile phones can be charged wirelessly and other ports can be accessed simultaneously