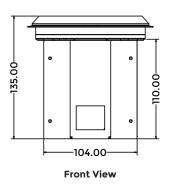

The LG-ITF-305WC is a compact Cable management solution that is intended for installation on a table for easy access
- Perfect for a workstations, boardroom meeting tables, training rooms and other applications
- Mobile phones can be charged wirelessly and other ports can be accessed simultaneously





## **WORKSTATION CABLE MANAGERS**

# LG-ITF-305WC

Designed to fit your modern work environment

Quick and easy installation

The product is made up of steel and aluminium

Product Weight : 1.3 kg Shipping Weight : 1.5 kg

■ Shipping Dimension : 180 x 185 x 210 mm (L x W x H)

Colour available : Black

## Connectivity

1 x Mobile Wireless Charger

1 x Universal Power

1 x USB-A Mobile Charger

1 x USB-C Mobile Charger

1 x CAT 6A Network/RJ-45

#### **Technical Details:**



**Top View**