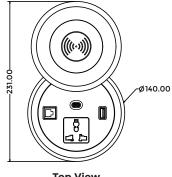

**Features**

- The LG-ITF-305WC is a compact Cable management solution that is intended for installation on a table for easy access
- Perfect for a workstations, boardroom meeting tables, training rooms and other applications
- Mobile phones can be charged wirelessly and other ports can be accessed simultaneously





## **WORKSTATION CABLE MANAGERS**

# LG-ITF-305WC

Designed to fit your modern work environment

Quick and easy installation

The product is made up of steel and aluminium

Product Weight : 1.3 kg Shipping Weight : 1.5 kg

■ Shipping Dimension : 180 x 185 x 210 mm (L x W x H)

Colour available : Black

## Connectivity

1 x Mobile Wireless Charger

1 x Universal Power

1 x USB-A Mobile Charger

1 x USB-C Mobile Charger

1 x CAT 6A Network/RJ-45

#### **Technical Details:**



**Top View**