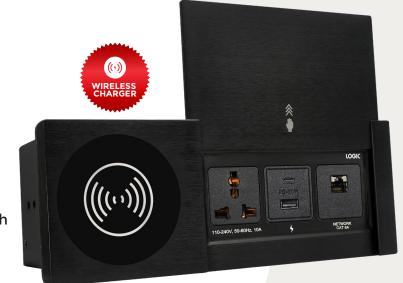

#### **Features**

- The LG-ITF-306VS-WC Cable management with vertical sliding lid, ideal for workstations, boardroom meeting tables, training rooms and other applications
- Experience smooth, stylish operation with comfort and safety
- Mobile phones can be charged wirelessly and other ports can be accessed simultaneously

### LG-ITF-306VS-WC

- Designed to fit your modern work environment
- Enables Mobile Charging via both Type-A USB and Type-C USB port simultaneously
- Quick and easy installation
- The product is made up of steel and aluminium

### Connectivity

1 x Mobile Wireless Charger

1x Universal Power

1 x USB-A Mobile Charger

1 x USB-C Mobile Charger

1 x CAT 6A Network/RJ-45