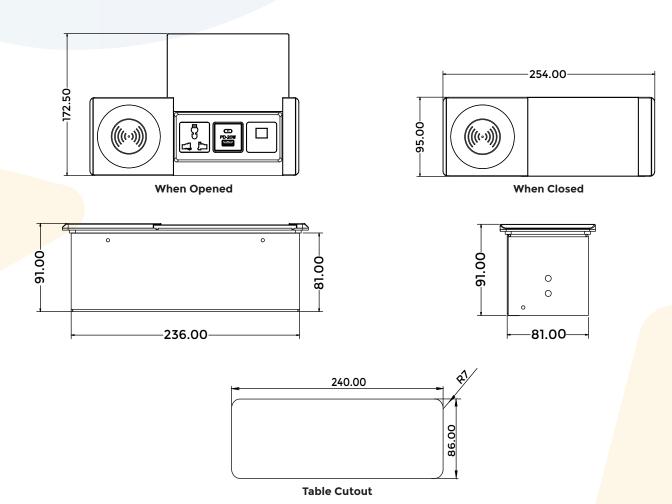

Product Weight : 1.5 kgShipping Weight : 1.8 kg

Shipping Dimension : 320 x 170 x 220 mm (L x W x H)

Colour available : Black

#### **Technical Details:**