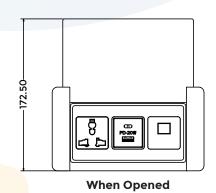

■ Shipping Dimension : 230 x 190 x 235 mm (L x W x H)

Colour available : Black

#### **Technical Details:**