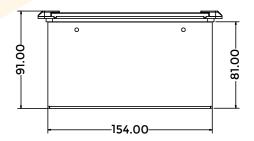

■ Shipping Dimension : 230 x 190 x 235 mm (L x W x H)

Colour available : Black

#### **Technical Details:**