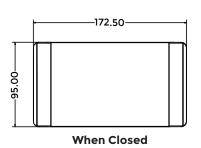

# **WORKSTATION CABLE MANAGERS**

LG-ITF-306VS

#### **Features**

- The LG-ITF-306VS Cable management with vertical sliding lid, ideal for workstations, boardroom meeting tables, training rooms and other applications
- Experience smooth, stylish operation with comfort and safety
- Designed to fit your modern work environment