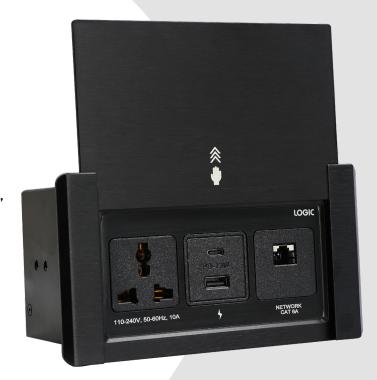

# **WORKSTATION CABLE MANAGERS**

LG-ITF-306VS

#### **Features**

- The LG-ITF-306VS Cable management with vertical sliding lid, ideal for workstations, boardroom meeting tables, training rooms and other applications
- Experience smooth, stylish operation with comfort and safety
- Designed to fit your modern work environment

### LG-ITF-306VS

- Enables Mobile Charging via both Type-A USB and Type-C USB port simultaneously
- Quick and easy installation
- The product is made up of steel and aluminium

Product Weight : 1.0 kgShipping Weight : 1.3 kg

### Connectivity

1 x Universal Power

1 x USB-A Mobile Charger

1 x USB-C Mobile Charger

1 x CAT 6A Network/RJ-45