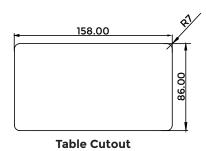

**

LG-ITF-306VS

#### **Features**

- The LG-ITF-306VS Cable management with vertical sliding lid, ideal for workstations, boardroom meeting tables, training rooms and other applications
- Experience smooth, stylish operation with comfort and safety
- Designed to fit your modern work environment





## **WORKSTATION CABLE MANAGERS**

### LG-ITF-306VS

- Enables Mobile Charging via both Type-A USB and Type-C USB port simultaneously
- Quick and easy installation
- The product is made up of steel and aluminium

Product Weight : 1.0 kgShipping Weight : 1.3 kg

■ Shipping Dimension : 230 x 190 x 235 mm (L x W x H)

Colour available : Black

### Connectivity

1 x Universal Power

1 x USB-A Mobile Charger

1 x USB-C Mobile Charger

1 x CAT 6A Network/RJ-45

#### **Technical Details:**