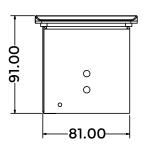

# **WORKSTATION CABLE MANAGERS**

LG-ITF-306VS

#### **Features**

- The LG-ITF-306VS Cable management with vertical sliding lid, ideal for workstations, boardroom meeting tables, training rooms and other applications
- Experience smooth, stylish operation with comfort and safety
- Designed to fit your modern work environment