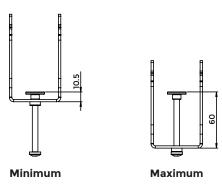

# Features

- Our LG-ITF-PD Power Dock is designed to deliver desktop power and data connectivity
- Perfect for a workstations and other applications
- Designed to fit your modern work environment





## **WORKSTATION CABLE MANAGERS**

### LG-ITF-PD

- Power Dock can be clamped onto the edge of any desk and is easily relocatable for changing work environments
- Enables Mobile Charging via both Type-A USB and Type-C USB port simultaneously
- The product is made up of aluminium with anodizing

Product Weight : 0.9 kgShipping Weight : 1.9 kg

Colour available : Sliver & Black combination

### **Connectivity**

1x Power On & Off Switch

2 x Universal Power

1 x USB-A Mobile Charger

1 x USB-C Mobile Charger

1 x CAT 6A Network/RJ-45

#### **Technical Details:**







**Adjustable Fixing Clamp**