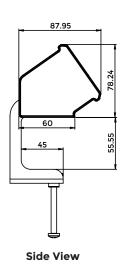

# Features

- Our LG-ITF-PD Power Dock is designed to deliver desktop power and data connectivity
- Perfect for a workstations and other applications
- Designed to fit your modern work environment





## **WORKSTATION CABLE MANAGERS**

### LG-ITF-PD

- Power Dock can be clamped onto the edge of any desk and is easily relocatable for changing work environments
- Enables Mobile Charging via both Type-A USB and Type-C USB port simultaneously
- The product is made up of aluminium with anodizing

Product Weight : 0.9 kgShipping Weight : 1.9 kg

Colour available : Sliver & Black combination

### **Connectivity**

1x Power On & Off Switch

2 x Universal Power

1 x USB-A Mobile Charger

1 x USB-C Mobile Charger

1 x CAT 6A Network/RJ-45

#### **Technical Details:**







**Adjustable Fixing Clamp**