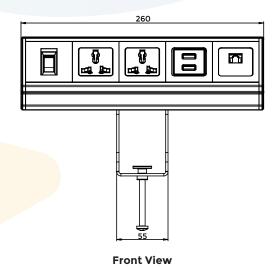

### **Connectivity**

1x Power On & Off Switch

2 x Universal Power

1 x USB-A Mobile Charger

1 x USB-C Mobile Charger

1 x CAT 6A Network/RJ-45