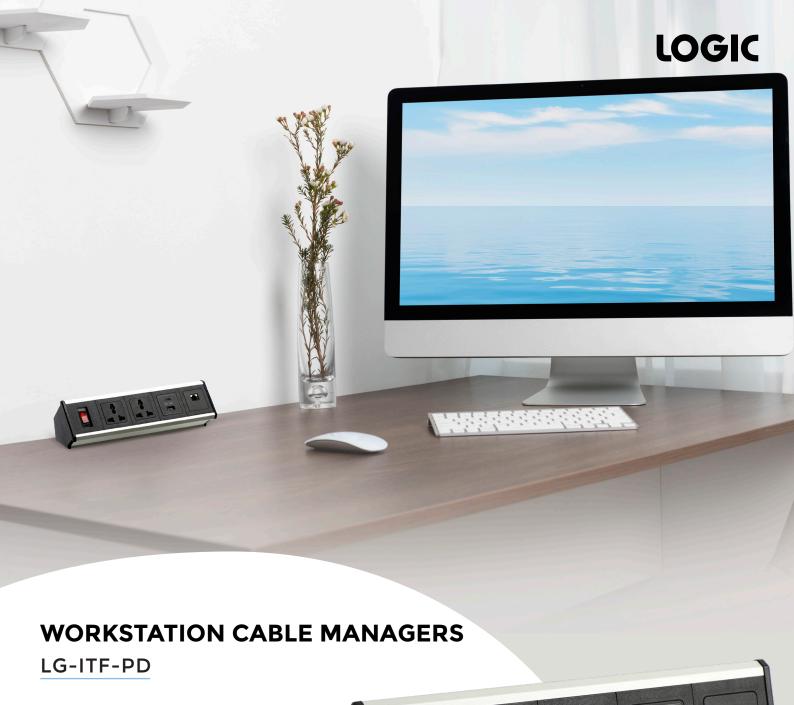

# Features

- Our LG-ITF-PD Power Dock is designed to deliver desktop power and data connectivity
- Perfect for a workstations and other applications
- Designed to fit your modern work environment

## **WORKSTATION CABLE MANAGERS**

### LG-ITF-PD

- Power Dock can be clamped onto the edge of any desk and is easily relocatable for changing work environments
- Enables Mobile Charging via both Type-A USB and Type-C USB port simultaneously
- The product is made up of aluminium with anodizing