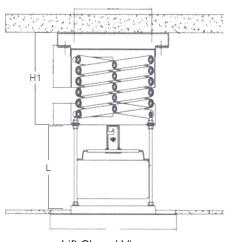

## **Features**

- Mount extension is from 150 cm
- The product is made of steel
- High quality motorization
- Quiet and smooth operation
- Maximum weight capacity is 15 kg
- Colours Available : White

Lift Closed View

Lift Opened View

| Specification —                            | LIT Opened View                       |
|--------------------------------------------|---------------------------------------|
| Description                                | Steel Motorized Projector Lift 150 cm |
| Ceiling Depth                              | Min. 600 mm                           |
| Max Load                                   | 15 kg                                 |
| Motor                                      | Tubular Motor                         |
| Power Supply                               | 220-230 V 50 Hz                       |
| Width (W)                                  | 320 mm                                |
| Depth (D)                                  | 320 mm                                |
| Bottom Plate Width (W1)                    | 490 mm                                |
| Bottom Plate Depth (D1)                    | 490 mm                                |
| Lift Size Closed (H1)                      | 260 mm                                |
| Lift Size Opened (H2)                      | 1500 mm                               |
| Connecting Piece (L)                       | 290 mm                                |
| Lift Size Opened Including Fixing (H2 + L) | 1790 mm                               |
| Suggested Projector Size (W x H x D)       | <350 x 200 x 350 mm                   |
| Control System                             | RF                                    |
| Product Weight                             | 20.0 kg                               |
| Shipping Weight                            | 23.0 kg                               |
| Shipping Dimension (L x W x H)             | 530 x 530 x 350 mm                    |