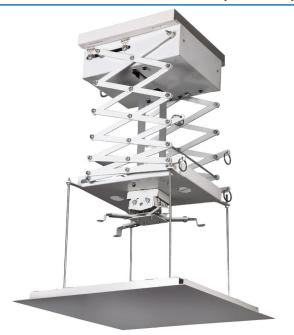

## PROJECTOR MOTORIZED MOUNT (STEEL)

## LG-SPM150

## **Features**

- Mount extension is from 150 cm
- The product is made of steel
- High quality motorization
- Quiet and smooth operation
- Maximum weight capacity is 15 kg
- Colours Available : White

Lift Closed View