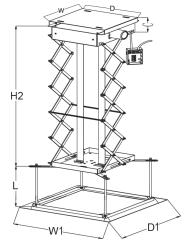

Lift Opened View

| Specification —                            | LIT Opened View                       |
|--------------------------------------------|---------------------------------------|
| Description                                | Steel Motorized Projector Lift 150 cm |
| Ceiling Depth                              | Min. 600 mm                           |
| Max Load                                   | 15 kg                                 |
| Motor                                      | Tubular Motor                         |
| Power Supply                               | 220-230 V 50 Hz                       |
| Width (W)                                  | 320 mm                                |
| Depth (D)                                  | 320 mm                                |
| Bottom Plate Width (W1)                    | 490 mm                                |
| Bottom Plate Depth (D1)                    | 490 mm                                |
| Lift Size Closed (H1)                      | 260 mm                                |
| Lift Size Opened (H2)                      | 1500 mm                               |
| Connecting Piece (L)                       | 290 mm                                |
| Lift Size Opened Including Fixing (H2 + L) | 1790 mm                               |
| Suggested Projector Size (W x H x D)       | <350 x 200 x 350 mm                   |
| Control System                             | RF                                    |
| Product Weight                             | 20.0 kg                               |
| Shipping Weight                            | 23.0 kg                               |
| Shipping Dimension (L x W x H)             | 530 x 530 x 350 mm                    |