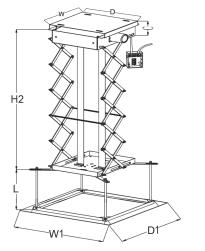

Lift Opened View

| Specification ——————                       | Lift Opened View                      |
|--------------------------------------------|---------------------------------------|
| Description                                | Steel Motorized Projector Lift 200 cm |
| Ceiling Depth                              | Min. 800 mm                           |
| Max Load                                   | 15 kg                                 |
| Motor                                      | Tubular Motor                         |
| Power Supply                               | 220-230 V 50 Hz                       |
| Width (W)                                  | 320 mm                                |
| Depth (D)                                  | 320 mm                                |
| Bottom Plate Width (W1)                    | 490 mm                                |
| Bottom Plate Depth (D1)                    | 490 mm                                |
| Lift Size Closed (H1)                      | 310 mm                                |
| Lift Size Opened (H2)                      | 2000 mm                               |
| Connecting Piece (L)                       | 290 mm                                |
| Lift Size Opened Including Fixing (H2 + L) | 2290 mm                               |
| Suggested Projector Size (W x H x D)       | <350 x 200 x 350 mm                   |
| Control System                             | RF                                    |
| Product Weight                             | 21 kg                                 |
| Shipping Weight                            | 23 kg                                 |
| Shipping Dimension (L x W x H)             | 530 x 530 x 350 mm                    |