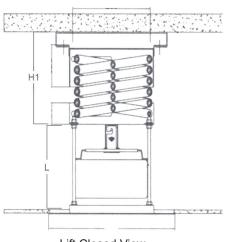

## **Features**

- Mount extension is from 200 cm
- The product is made of steel
- High quality motorization
- Quiet and smooth operation
- Maximum weight capacity is 15 kg
- Colours Available : White

Lift Closed View

Lift Opened View

| Specification ——————                       | Lift Opened View                      |
|--------------------------------------------|---------------------------------------|
| Description                                | Steel Motorized Projector Lift 200 cm |
| Ceiling Depth                              | Min. 800 mm                           |
| Max Load                                   | 15 kg                                 |
| Motor                                      | Tubular Motor                         |
| Power Supply                               | 220-230 V 50 Hz                       |
| Width (W)                                  | 320 mm                                |
| Depth (D)                                  | 320 mm                                |
| Bottom Plate Width (W1)                    | 490 mm                                |
| Bottom Plate Depth (D1)                    | 490 mm                                |
| Lift Size Closed (H1)                      | 310 mm                                |
| Lift Size Opened (H2)                      | 2000 mm                               |
| Connecting Piece (L)                       | 290 mm                                |
| Lift Size Opened Including Fixing (H2 + L) | 2290 mm                               |
| Suggested Projector Size (W x H x D)       | <350 x 200 x 350 mm                   |
| Control System                             | RF                                    |
| Product Weight                             | 21 kg                                 |
| Shipping Weight                            | 23 kg                                 |
| Shipping Dimension (L x W x H)             | 530 x 530 x 350 mm                    |