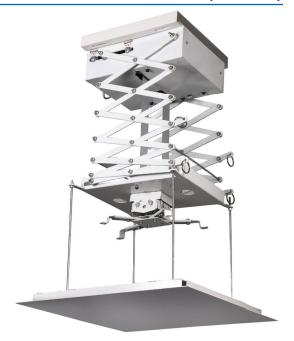

## PROJECTOR MOTORIZED MOUNT (STEEL)

## LG-SPM200

## **Features**

- Mount extension is from 200 cm
- The product is made of steel
- High quality motorization
- Quiet and smooth operation
- Maximum weight capacity is 15 kg
- Colours Available : White

Lift Closed View