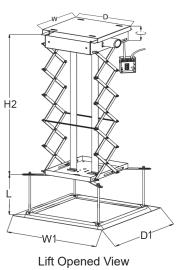

#### - Specification -

| •                                          |                                       |
|--------------------------------------------|---------------------------------------|
| Description                                | Steel Motorized Projector Lift 250 cm |
| Ceiling Depth                              | Min. 1000 mm                          |
| Max Load                                   | 15 kg                                 |
| Motor                                      | Tubular Motor                         |
| Power Supply                               | 220-230 V 50 Hz                       |
| Width (W)                                  | 320 mm                                |
| Depth (D)                                  | 320 mm                                |
| Bottom Plate Width (W1)                    | 490 mm                                |
| Bottom Plate Depth (D1)                    | 490 mm                                |
| Lift Size Closed (H1)                      | 420 mm                                |
| Lift Size Opened (H2)                      | 2500 mm                               |
| Connecting Piece (L)                       | 290 mm                                |
| Lift Size Opened Including Fixing (H2 + L) | 2790 mm                               |
| Suggested Projector Size (W x H x D)       | <350 x 200 x 350 mm                   |
| Control System                             | RF                                    |
| Product Weight                             | 26 kg                                 |
| Shipping Weight                            | 28 kg                                 |
| Shipping Dimension (L x W x H)             | 560 x 530 x 530 mm                    |