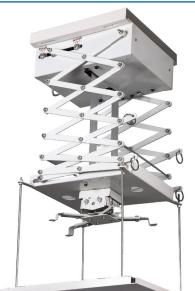

## **PROJECTOR LIFTS**

# LOGIC

### **PROJECTOR MOTORIZED MOUNT (STEEL)**

LG-SPM250





Lift Closed View



#### Features

- Mount extension is from 250 cm
- The product is made of steel
- High quality motorization
- Quiet and smooth operation
- Maximum weight capacity is 15 kg
- Colours Available : White

#### - Specification -

| •                                          |                                       |
|--------------------------------------------|---------------------------------------|
| Description                                | Steel Motorized Projector Lift 250 cm |
| Ceiling Depth                              | Min. 1000 mm                          |
| Max Load                                   | 15 kg                                 |
| Motor                                      | Tubular Motor                         |
| Power Supply