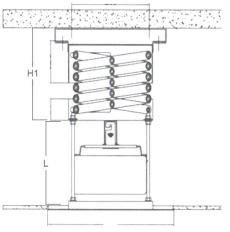

#### - Specification -

| •                                          |                                       |
|--------------------------------------------|---------------------------------------|
| Description                                | Steel Motorized Projector Lift 250 cm |
| Ceiling Depth                              | Min. 1000 mm                          |
| Max Load                                   | 15 kg                                 |
| Motor                                      | Tubular Motor                         |
| Power Supply                               | 220-230 V 50 Hz                       |
| Width (W)                                  | 320 mm                                |
| Depth (D)                                  | 320 mm                                |
| Bottom Plate Width (W1)                    | 490 mm                                |
| Bottom Plate Depth (D1)                    | 490 mm                                |
| Lift Size Closed (H1)                      | 420 mm                                |
| Lift Size Opened (H2)                      | 2500 mm                               |
| Connecting Piece (L)                       | 290 mm                                |
| Lift Size Opened Including Fixing (H2 + L) | 2790 mm                               |
| Suggested Projector Size (W x H x D)       | <350 x 200 x 350 mm                   |
| Control System                             | RF                                    |
| Product Weight                             | 26 kg                                 |
| Shipping Weight                            | 28 kg                                 |
| Shipping Dimension (L x W x H)             | 560 x 530 x 530 mm                    |