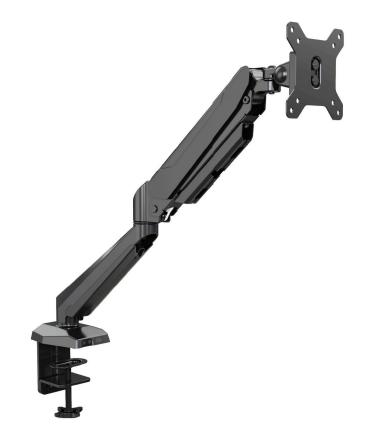

## **ERGONOMIC SINGLE MONITOR MOUNT**

LG-TMM01

## **Features**

- Single Monitor Mount Holds 15" to 27" Display
- Mount can hold Max.8 kg Load
- Gas spring monitor arm is easy to use and has a tilt range from -85°to +90°, 180° swivel, and 360°rotation
- Counter-balance height adjustment
- The C-Clamp mounting base will save more than 80% desktop space
- Hidden Cable Management
- USB port and headset plug integrated

| Specification — |                  |
|-----------------|------------------|
| Display Size    | 15" to 27"       |
| Max. Load       | 17 lbs (8kg)     |
| Tilt            | -85°~+90°        |
| Swivel          | 180°             |
| Rotation        | 360°             |
| VESA            | 75x75 to 100x100 |
| Color           | Black / Silver   |
| Product Weight  | 2.95Kg           |
| Shipping Weight | 3.8Kg            |