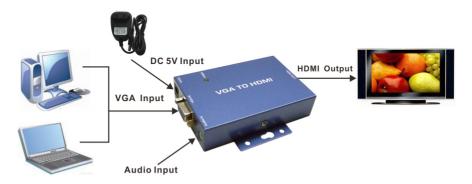

#### Installation

1.VGA Input: connect the host PC or laptop computer which with VGA interface

2.HDMI output: connect HDMI connections are high-definition TV or Monitor HDMI Interface

3.Audio input: connect Audio out interface which from PC or laptop computer

4.DCSV input: DCSV 500mA