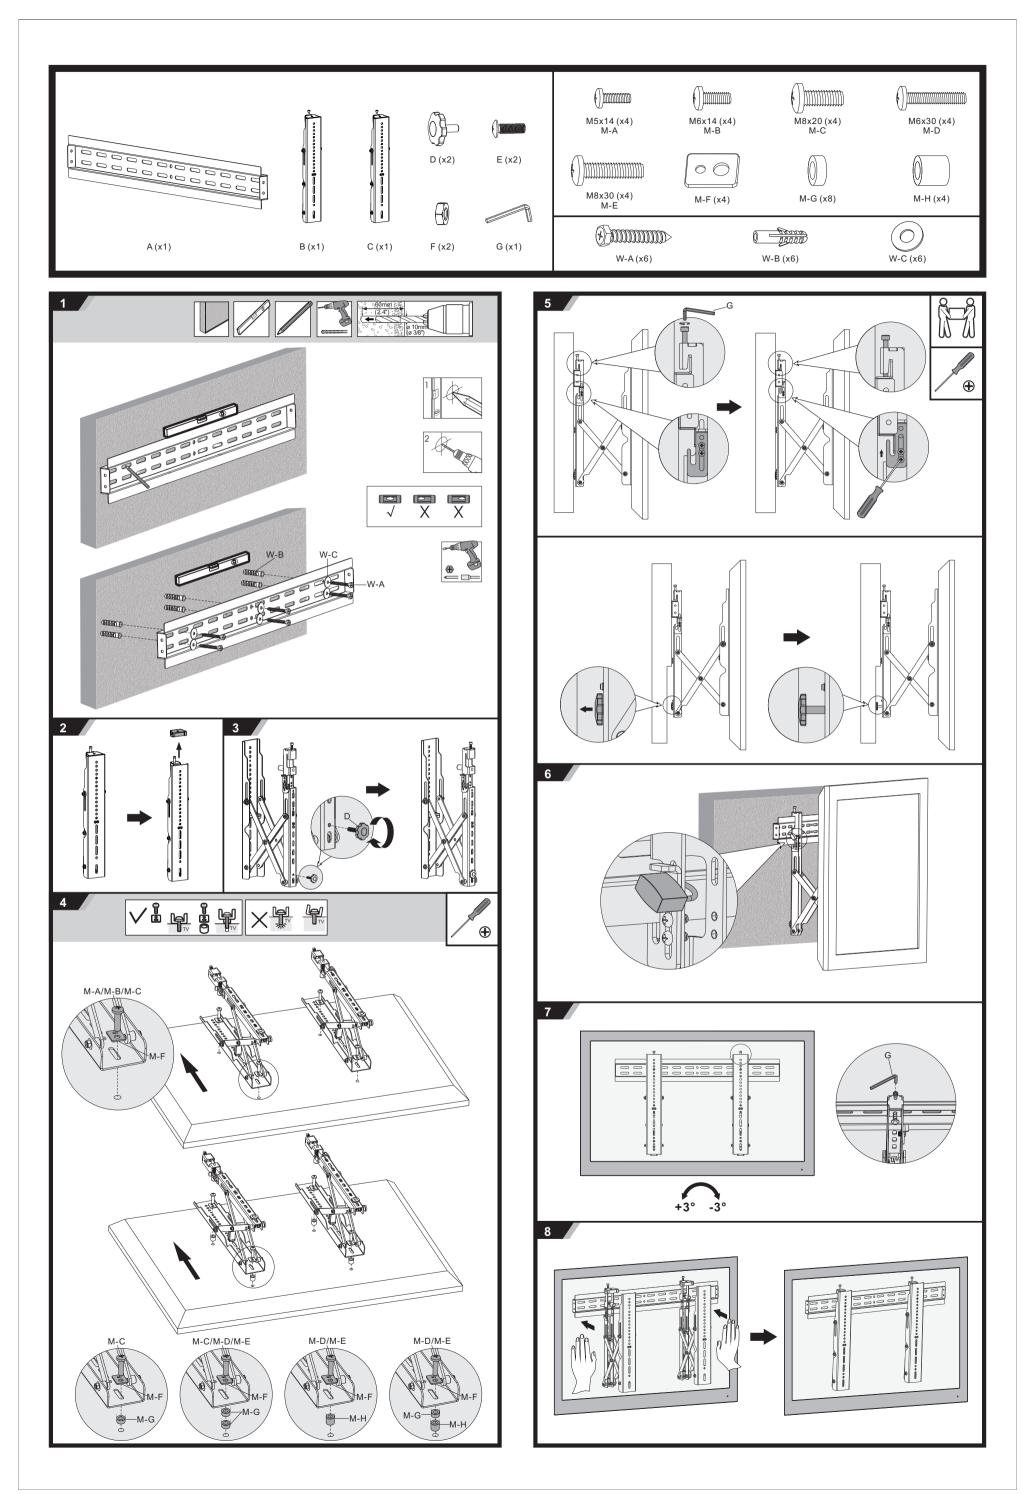

Read the entire instruction manual before you start installation and assembly.

**CAUTION:** Use with products heavier than the rated weights indicated may result in instability causing possible injury.

- Mounts must be attached as specified in assembly instructions. Improper installation may result in damage or serious personal injury.
- Safety gear and proper tools must be used. This product should only be installed by professionals.
- This product is designed to be installed only on solid concrete walls or brick walls. Make sure that the supporting surface will safely support the combined weight of the equipment and all attached hardware and components.
- Use the mounting screws provided and DO NOT OVER TIGHTEN mounting screws
- This product contains small items that could be a choking hazard if swallowed Keep these items away from children,
- This product is intended for indoor use only Using this product outdoors could lead to product failure and personal injury

**MAINTENANCE:** Check that the bracket is secure and safe to use at regular intervals (at least every three months)

## **INSTALLATION MANUAL**

LOGIC

VIDEO WALL BRACKET

| Model      | Max.Load      | Display Sizes | VESA                     |
|------------|---------------|---------------|--------------------------|
| LG-VW70-IN | 99 lbs (45Kg) | 37" to 70"    | 200x200, 400x400,600x400 |