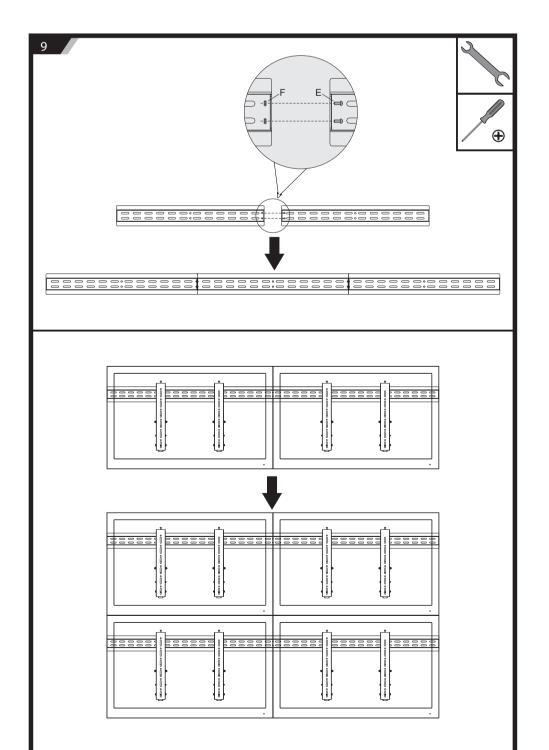

## **INSTALLATION MANUAL**

LOGIC

VIDEO WALL BRACKET

| Model      | Max.Load      | Display Sizes | VESA                     |
|------------|---------------|---------------|--------------------------|
| LG-VW70-IN | 99 lbs (45Kg) | 37" to 70"    | 200x200, 400x400,600x400 |