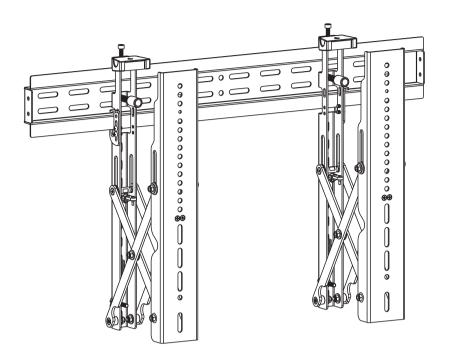

## **INSTALLATION MANUAL**

LOGIC

VIDEO WALL BRACKET

| Model      | Max.Load      | Display Sizes | VESA                     |
|------------|---------------|---------------|--------------------------|
| LG-VW70-IN | 99 lbs (45Kg) | 37" to 70"    | 200x200, 400x400,600x400 |