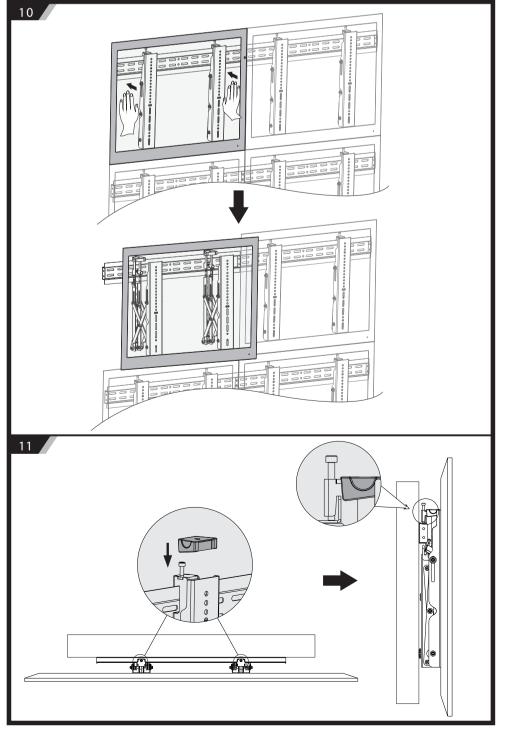

## **INSTALLATION MANUAL**

LOGIC

VIDEO WALL BRACKET

| Model      | Max.Load      | Display Sizes | VESA                     |
|------------|---------------|---------------|--------------------------|
| LG-VW70-IN | 99 lbs (45Kg) | 37" to 70"    | 200x200, 400x400,600x400 |