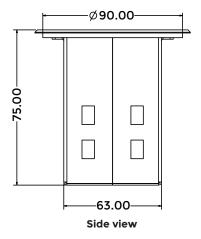

## WORSTATION MOBILE WIRELESS CHARGER LG-WC15W-R

#### Features

- The LG-WC15W-R is a mobile wireless charger can be used with multiple mobile phones (mobile phones should have wireless charging capability)
- Perfect for a workstations, boardroom meeting tables and other applications
- Designed to fit your modern work environment



# LOGIC

# WORSTATION MOBILE WIRELESS CHARGER

### LG-WC15W-R

- Quick and easy installation
- The product is made up of steel and aluminium
- Product Weight : 0.3 kg
- Shipping Weight : 0.4 kg
- Shipping Dimension : 150 x 120 x 150 mm (L x W x H)
  - : Black

Colour available

### **Technical Details:**









Table Cutout

\*Dimensions in mm

www.logicav.in