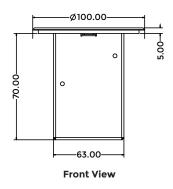

## WORSTATION MOBILE WIRELESS CHARGER LG-WC15W-R

#### Features

- The LG-WC15W-R is a mobile wireless charger can be used with multiple mobile phones (mobile phones should have wireless charging capability)
- Perfect for a workstations, boardroom meeting tables and other applications
- Designed to fit your modern work environment



# LOGIC

# WORSTATION MOBILE WIRELESS CHARGER

### LG-WC15W-R

- Quick and easy installation
- The product is made up of steel and aluminium
- Product Weight : 0.3 kg
- Shipping Weight : 0.4 kg
- Shipping Dimension : 150 x 120 x 150 mm (L x W x H)
  - : Black

Colour available

### **Technical Details:**









Table Cutout

\*Dimensions in mm

www.logicav.in