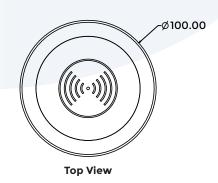

## WORSTATION MOBILE WIRELESS CHARGER LG-WC15W-R

#### Features

- The LG-WC15W-R is a mobile wireless charger can be used with multiple mobile phones (mobile phones should have wireless charging capability)
- Perfect for a workstations, boardroom meeting tables and other applications
- Designed to fit your modern work environment



# LOGIC

# WORSTATION MOBILE WIRELESS CHARGER

### LG-WC15W-R

- Quick and easy installation
- The product is made up of steel and aluminium
- Product Weight : 0.3 kg
- Shipping Weight : 0.4 kg
- Shipping Dimension : 150 x 120 x 150 mm (L x W x H)
  - : Black

Colour available

### **Technical Details:**









Table Cutout

\*Dimensions in mm

www.logicav.in