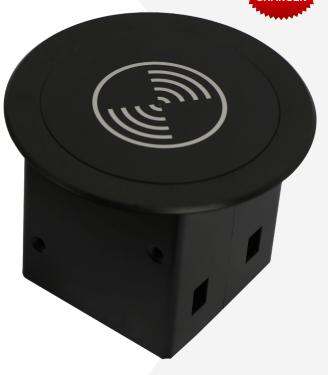

## WORSTATION MOBILE WIRELESS CHARGER LG-WC15W-R

#### Features

- The LG-WC15W-R is a mobile wireless charger can be used with multiple mobile phones (mobile phones should have wireless charging capability)
- Perfect for a workstations, boardroom meeting tables and other applications
- Designed to fit your modern work environment

### LG-WC15W-R

- Quick and easy installation
- The product is made up of steel and aluminium
- Product Weight : 0.3 kg
- Shipping Weight : 0.4 kg
- Shipping Dimension : 150 x 120 x 150 mm (L x W x H)
  - : Black