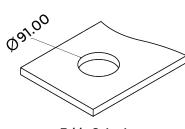

## WORSTATION MOBILE WIRELESS CHARGER LG-WC15W-R

#### Features

- The LG-WC15W-R is a mobile wireless charger can be used with multiple mobile phones (mobile phones should have wireless charging capability)
- Perfect for a workstations, boardroom meeting tables and other applications
- Designed to fit your modern work environment



# LOGIC

# WORSTATION MOBILE WIRELESS CHARGER

### LG-WC15W-R

- Quick and easy installation
- The product is made up of steel and aluminium
- Product Weight : 0.3 kg
- Shipping Weight : 0.4 kg
- Shipping Dimension : 150 x 120 x 150 mm (L x W x H)
  - : Black

Colour available

### **Technical Details:**









Table Cutout

\*Dimensions in mm

www.logicav.in