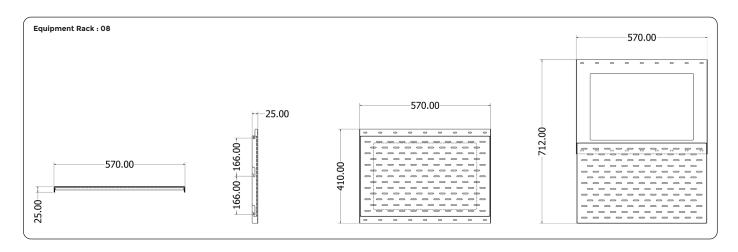

## **PUSH-PULL WALL MOUNT BRACKET: LGC-5565**

**EQUIPMENT RACK: ER-08 (OPTIONAL ACCESSORIES)** 

| Specification —————            |                        |                |
|--------------------------------|------------------------|----------------|
| Model Number                   | LGC-5565               | ER-08          |
| Max. Load                      | 110 lbs (50 kg)        | 22 lbs (10 kg) |
| Display Sizes                  | 55" to 65"             | 55" to 65"     |
| VESA                           | 200 x 200 to 600 x 400 | -              |
| Material                       | Steel                  | -              |
| Product Weight                 | 12 kg                  | 4.2 kg         |
| Shipping Weight                | 14 kg                  | -              |
| Shipping Dimension (L x W x H) | 1180 x 370 x 170       | -              |