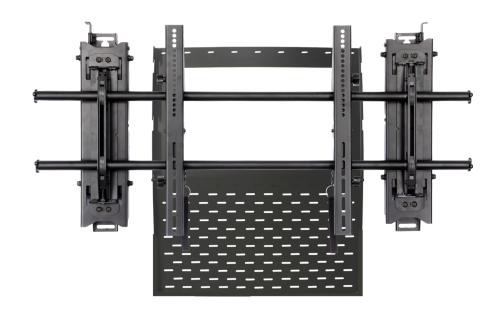

## **PUSH-PULL WALL MOUNT BRACKET: LGC-5565**

**EQUIPMENT RACK: ER-08 (OPTIONAL ACCESSORIES)** 

## **Features**

- Pull to open / push to close system provides quick and easy service
- Universal in design to fit 55" to 65" displays
- Open access design for cable and electrical access
- The mount can hold up to 50 kg
- Colours available Black
- Optional sliding plates are available for fixing codec, processor, and scalar, etc.
- VESA compliant