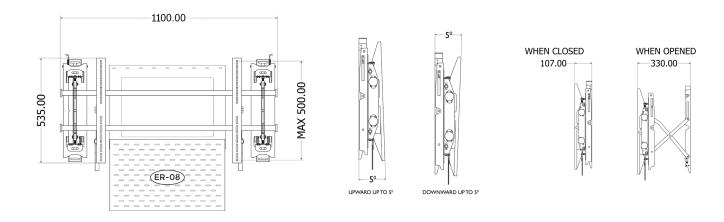

## **PUSH-PULL WALL MOUNT BRACKET: LGC-5565**

**EQUIPMENT RACK: ER-08 (OPTIONAL ACCESSORIES)** 

## **Features**

- Pull to open / push to close system provides quick and easy service
- Universal in design to fit 55" to 65" displays
- Open access design for cable and electrical access
- The mount can hold up to 50 kg
- Colours available Black
- Optional sliding plates are available for fixing codec, processor, and scalar, etc.
- VESA compliant

| Specification —————            |                        |                |
|--------------------------------|------------------------|----------------|
| Model Number                   | LGC-5565               | ER-08          |
| Max. Load                      | 110 lbs (50 kg)        | 22 lbs (10 kg) |
| Display Sizes                  | 55" to 65"             | 55" to 65"     |
| VESA                           | 200 x 200 to 600 x 400 | -              |
| Material                       | Steel                  | -              |
| Product Weight                 | 12 kg                  | 4.2 kg         |
| Shipping Weight                | 14 kg                  | -              |
| Shipping Dimension (L x W x H) | 1180 x 370 x 170       | -              |