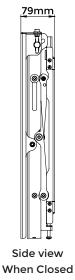

## **Features**

- Pull to open / push to close system provides quick and easy service
- Universal in design to fit 55" to 86" displays
- Tilt (+/- 5°) adjustment feature is included
- The mount can hold up to 50 kg
- Colours available Black
- VESA compliant