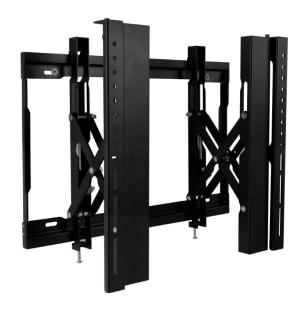

## **PUSH-PULL WALL MOUNT BRACKET**

## LGC-5586

## **Features**

- Pull to open / push to close system provides quick and easy service
- Universal in design to fit 55" to 86" displays
- Tilt (+/- 5°) adjustment feature is included
- The mount can hold up to 50 kg
- Colours available Black
- VESA compliant