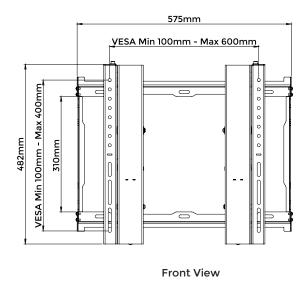

## **Features**

- Pull to open / push to close system provides quick and easy service
- Universal in design to fit 55" to 86" displays
- Tilt (+/- 5°) adjustment feature is included
- The mount can hold up to 50 kg
- Colours available Black
- VESA compliant

| ── Specification ──────────────────────────────────── |                        |
|-------------------------------------------------------|------------------------|
| Model Number                                          | LGC-5586               |
| Max.load                                              | 110 lbs (50 kg)        |
| Display Sizes                                         | 55" to 86"             |
| VESA                                                  | 100 x 100 to 600 x 400 |
| Material                                              | Steel                  |
| Product Weight                                        | 14.2 kg                |
| Shipping Weight                                       | 17.5 kg                |
| Shipping Dimension (L x W x H                         | ) 640 x 300 x 130      |