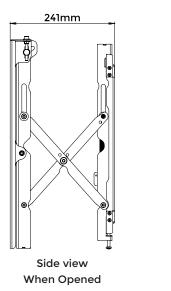

## **Features**

- Pull to open / push to close system provides quick and easy service
- Universal in design to fit 55" to 86" displays
- Tilt (+/- 5°) adjustment feature is included
- The mount can hold up to 50 kg
- Colours available Black
- VESA compliant