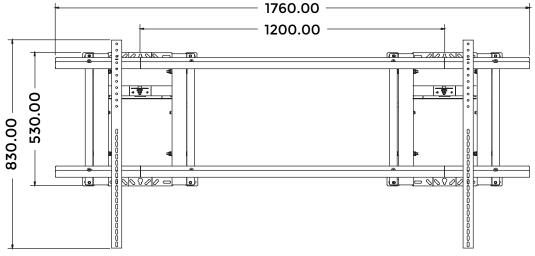

## **DISPLAY MOUNT BRACKETS**

# LOGIC

#### PUSH-PULL WALL MOUNT BRACKET

### LGC-98110





Front View





125.00-

Side View When Closed

\*Dimensions in mm

## **DISPLAY MOUNT BRACKETS**

# LOGIC

### PUSH-PULL WALL MOUNT BRACKET

### LGC-98110

#### **Features**

- Push to open / push to close system provides quick and easy to service access
- Universal in design to fit 98" to 110" displays
- Adjustable tilt ±2° and height ±5mm
- The mount can hold up to 130 kg
- Colours available : Black
- VESA compliant

| Specification                  |                         |
|--------------------------------|-------------------------|
| Model Number                   | LGC-98110               |
| Max.load                       | 285.6 lbs (130 kg)      |
| Display Sizes                  | 98" to 110"             |
| VESA                           | 400 x 400 to 1600 x 800 |
| Materi