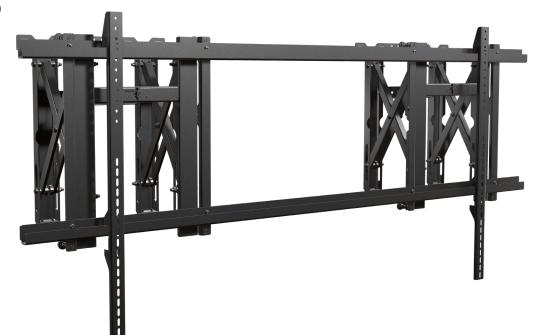

## **DISPLAY MOUNT BRACKETS**

# LOGIC

#### PUSH-PULL WALL MOUNT BRACKET

### LGC-98110

Front View

125.00-

Side View When Closed

\*Dimensions in mm