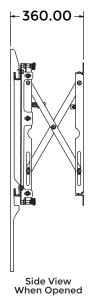

## **DISPLAY MOUNT BRACKETS**

# LOGIC

#### PUSH-PULL WALL MOUNT BRACKET

### LGC-98110





Front View





125.00-

Side View When Closed

\*Dimensions in mm

## **DISPLAY MOUNT BRACKETS**

# LOGIC

### PUSH-PULL WALL MOUNT BRACKET

### LGC-98110

#### **Features**

- Push to open / push to close system provides quick and easy to service access
- Universal in design to fit 98" to 110" displays
- Adjustable tilt ±2° and height ±5mm
- The mount can hold up to 130 kg
- Colours available : Black
- VESA compliant

| Specification                  |                         |
|--------------------------------|-------------------------|
| Model Number                   | LGC-98110               |
| Max.load                       | 285.6 lbs (130 kg)      |
| Display Sizes                  | 98" to 110"             |
| VESA                           | 400 x 400 to 1600 x 800 |
| Material