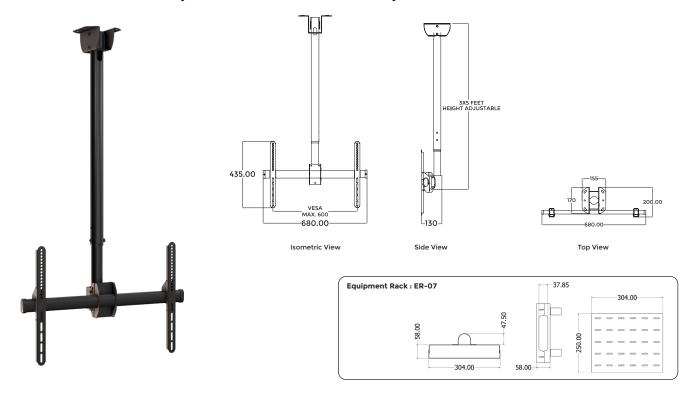

## **CEILING MOUNT BRACKET: LGCM-65-5**

## **EQUIPMENT RACK: ER-07 (OPTIONAL ACCESSORIES)**

## **Features**

- The ceiling mount has a perfect display positioning and flexible adjustments with an angle of 15 degrees (+ or -)
- Universal in design to fit 42" to 65" displays
- Open access design for cable and electrical access
- The mount can hold up to 50 kg
- Colours available Black
- VESA compliant

| - Specification                                |                        |                |
|------------------------------------------------|------------------------|----------------|
| Model Number                                   | LGCM-65-5              | ER-07          |
| Max. Load                                      | 110 lbs (50 kg)        | 22 lbs (10 kg) |
| Display Sizes                                  | 42" to 65"             | 55" to 65"     |
| VESA                                           | 200 x 200 to 600 x 400 | -              |
| Material                                       | Steel                  | -              |
| Product Weight                                 | 6.3 kg                 | 2.0 kg         |
| Shipping Weight                                | 7.3 kg                 | -              |
| Shipping Dimension (L x W x H) 980 x 230 x 150 |                        |                |