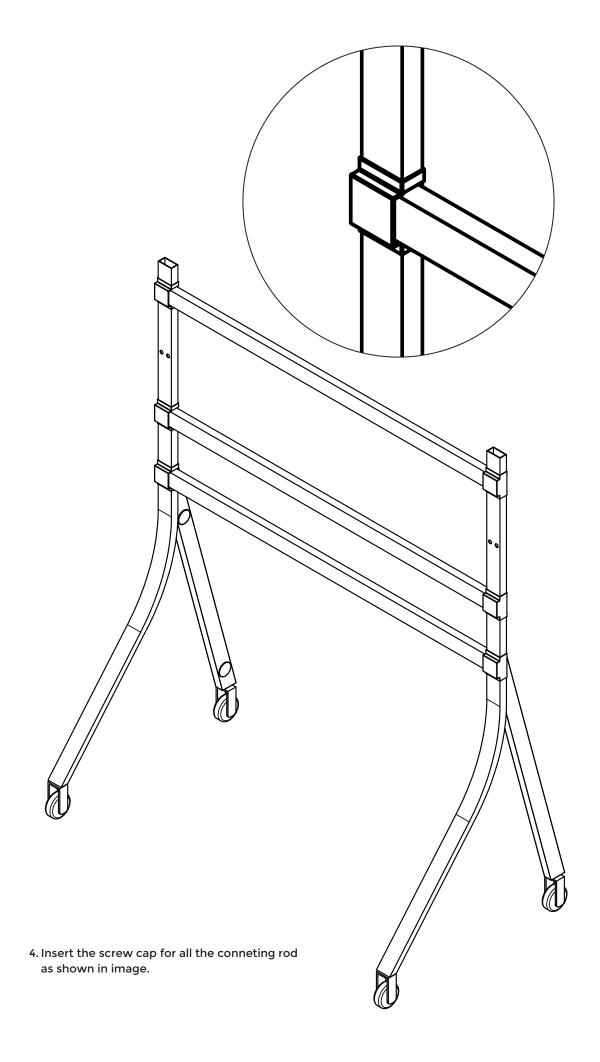

# 2. Installation

1. Place the castors to bottom side of the base left and right rail and tighten the castors

6. Place the interface bracket on the TV/ display and insert washer and screw (Refer the checklist for the suitable screw (M-C, M-E, M-G) and washer ( M-D, M-F, M-H) for the display/TV)