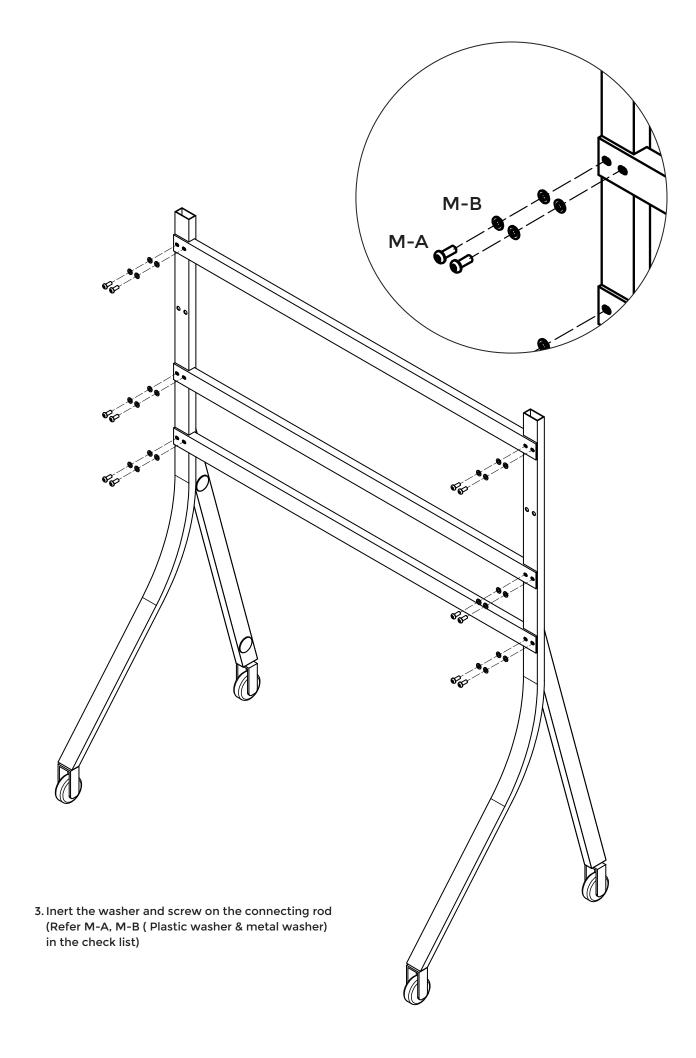

# 2. Installation

1. Place the castors to bottom side of the base left and right rail and tighten the castors

6. Place the interface bracket on the TV/ display and insert washer and screw (Refer the checklist for the suitable screw (M-C, M-E, M-G) and washer ( M-D, M-F, M-H) for the display/TV)