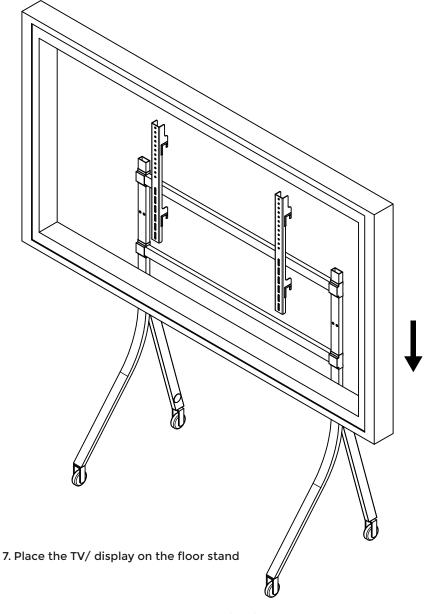

# 2. Installation

1. Place the castors to bottom side of the base left and right rail and tighten the castors

6. Place the interface bracket on the TV/ display and insert washer and screw (Refer the checklist for the suitable screw (M-C, M-E, M-G) and washer ( M-D, M-F, M-H) for the display/TV)