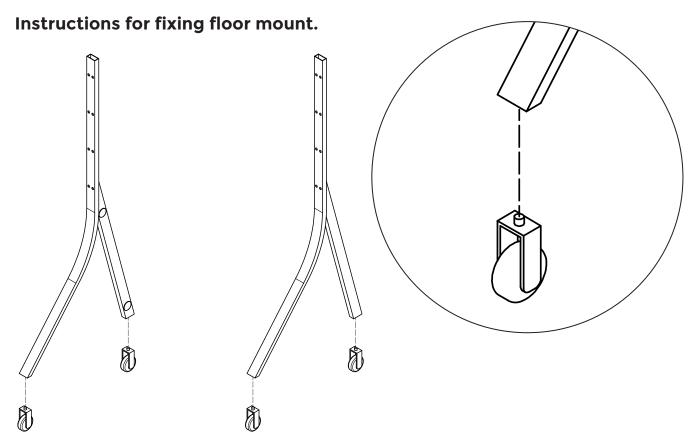

# 2. Installation

1. Place the castors to bottom side of the base left and right rail and tighten the castors

6. Place the interface bracket on the TV/ display and insert washer and screw (Refer the checklist for the suitable screw (M-C, M-E, M-G) and washer ( M-D, M-F, M-H) for the display/TV)