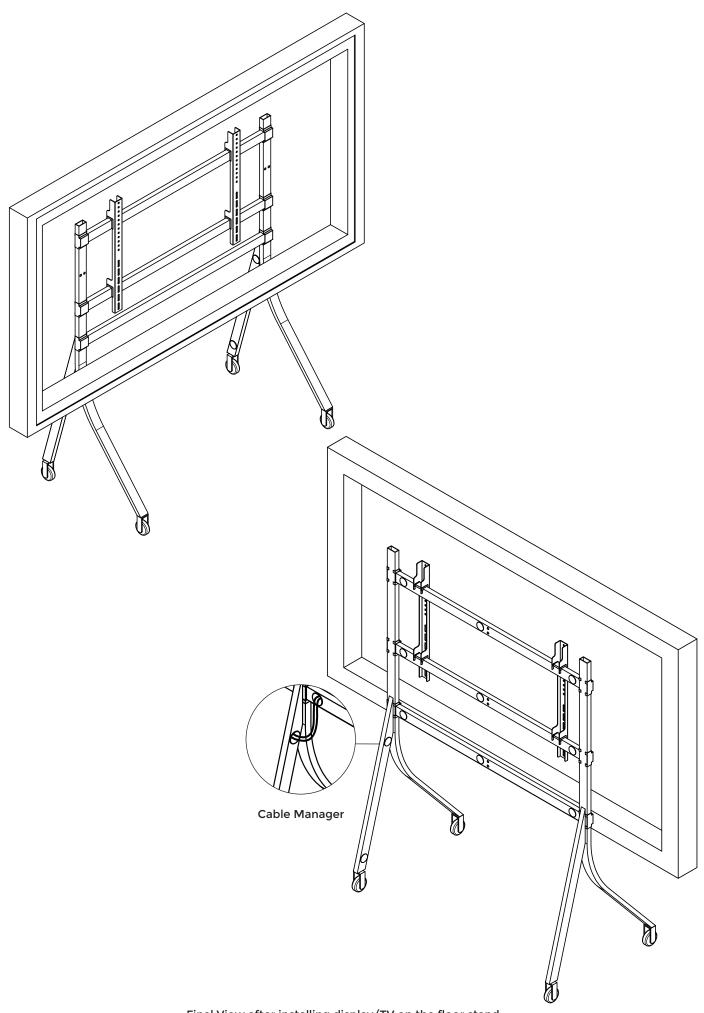

L     | SERIES                         | VESA                  | DISPLAY SIZE | MAX LOAD         |
|-----------|--------------------------------|-----------------------|--------------|------------------|
| LGFS-6598 | FLOOR MOUNT<br>TROLLEY/AV CART | 400x400 to<br>900x600 | 65" to 98"   | 265 lbs (120 kg) |

#### Checklist



IMPORTANT: Prior to installation, ensure that you have received all the parts as per the checklist

## 1. Product Dimension



www.logicav.in

# 2. Installation



1. Place the castors to bottom side of the base left and right rail and tighten the castors











6. Place the interface bracket on the TV/ display and insert washer and screw (Refer the checklist for the suitable screw (M-C, M-E, M-G) and washer ( M-D, M-F, M-H) for the display/TV)



www.logicav.in



Final View after installing display/TV on the floor stand