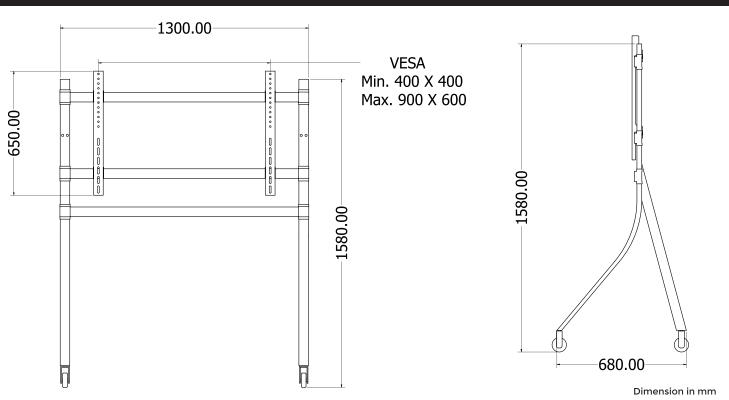

### **INSTALLATION MANUAL**

## FLOOR MOUNT TROLLEY/AV CART



| MODEL     | SERIES                         | VESA                  | DISPLAY SIZE | MAX LOAD         |
|-----------|--------------------------------|-----------------------|--------------|------------------|
| LGFS-6598 | FLOOR MOUNT<br>TROLLEY/AV CART | 400x400 to<br>900x600 | 65" to 98"   | 265 lbs (120 kg) |

#### Checklist



IMPORTANT: Prior to installation, ensure that you have received all the parts as per the checklist

## 1. Product Dimension



www.logicav.in

# 2. Installation



1. Place the castors to bottom side of the base left and right rail and tighten the castors











6. Place the interface bracket on the TV/ display and insert washer and screw (Refer the checklist for the suitable screw (M-C, M-E, M-G) and washer ( M-D, M-F, M-H) for the display/TV)



www.logicav.in



Final View after installing display/TV on the floor stand