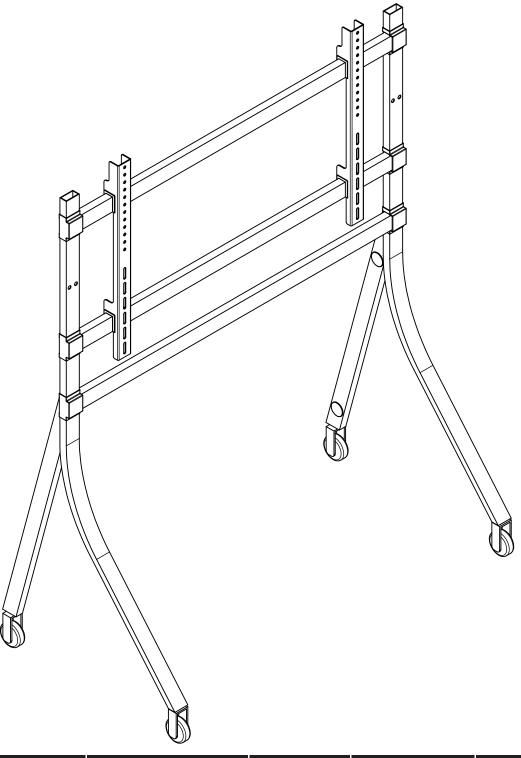

### **INSTALLATION MANUAL**

## FLOOR MOUNT TROLLEY/AV CART



| MODEL     | SERIES                         | VESA                  | DISPLAY SIZE | MAX LOAD         |
|-----------|--------------------------------|-----------------------|--------------|------------------|
| LGFS-6598 | FLOOR MOUNT<br>TROLLEY/AV CART | 400x400 to<br>900x600 | 65" to 98"   | 265 lbs (120 kg) |

#### Checklist



IMPORTANT: Prior to installation, ensure that you have received all the parts as per the checklist

## 1. Product Dimension



www.logicav.in

# 2. Installation



1. Place the castors to bottom side of the base left and right rail and tighten the castors











6. Place the interface bracket on the TV/ display and insert washer and screw (Refer the checklist for the suitable screw (M-C, M-E, M-G) and washer ( M-D, M-F, M-H) for the display/TV)



www.logi