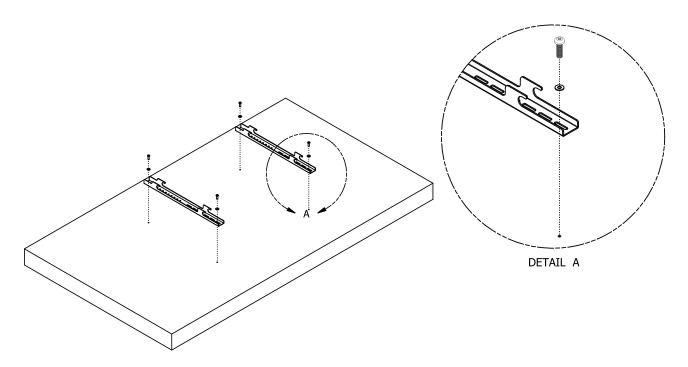

# 2. Installation

1. Place the castors to bottom side of the base left and right rail and tighten the castors

6. Place the interface bracket on the TV/ display and insert washer and screw (Refer the checklist for the suitable screw (M-C, M-E, M-G) and washer ( M-D, M-F, M-H) for the display/TV)