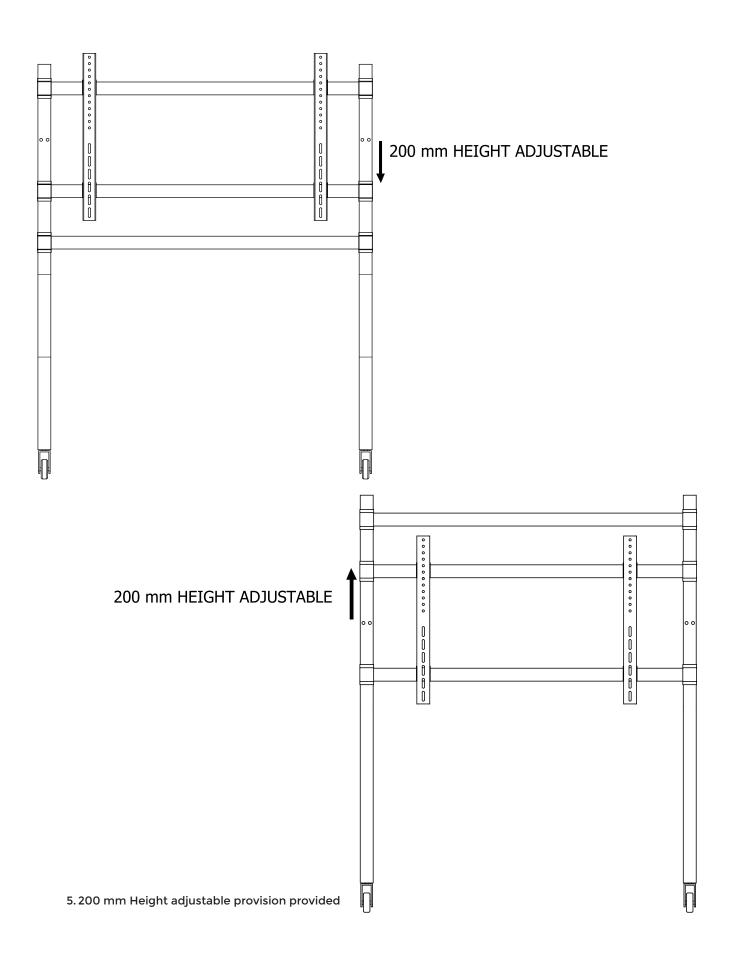

# 2. Installation

1. Place the castors to bottom side of the base left and right rail and tighten the castors

6. Place the interface bracket on the TV/ display and insert washer and screw (Refer the checklist for the suitable screw (M-C, M-E, M-G) and washer ( M-D, M-F, M-H) for the display/TV)