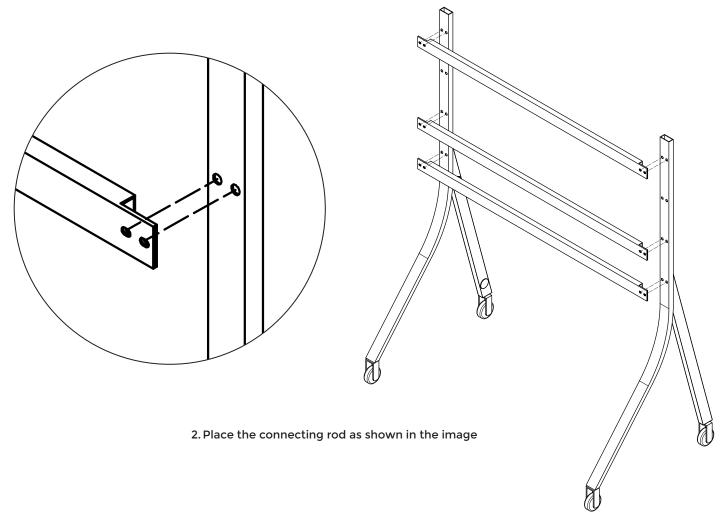

# 2. Installation

1. Place the castors to bottom side of the base left and right rail and tighten the castors

6. Place the interface bracket on the TV/ display and insert washer and screw (Refer the checklist for the suitable screw (M-C, M-E, M-G) and washer ( M-D, M-F, M-H) for the display/TV)