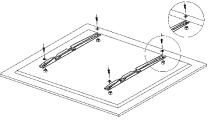

#### **Instructions for fixing wall mount:**

**ATTENTION:** 

Drilling the wall for the wall mount should be executed by a craftsperson only. Exercise care to prevent any scar or damage to the wall.

**CAUTION:** 

Wear safety glasses while operating power equipment. Failure to comply may result in eye injury.

1. Place the wall unit on the wall and make marks on the wall. Note: While marking make sure the mount is placed in a straight line using the surface leveler Drill the wall and insert the concrete anchor in the holes & place the mount on the wall and insert concrete screws. (Refer A1, A2, A3, B1 in the checklist)