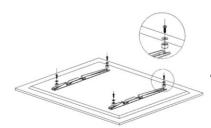

#### **Instructions for fixing wall mount:**

**ATTENTION:** 

Drilling the wall for the wall mount should be executed by a craftsperson only. Exercise care to prevent any scar or damage to the wall.

**CAUTION:** 

Wear safety glasses while operating power equipment. Failure to comply may result in eye injury.

1. Place the wall unit on the wall and make marks on the wall. Note: While marking make sure the mount is placed in a straight line using the surface leveler Drill the wall and insert the concrete anchor in the holes & place the mount on the wall and insert concrete screws. (Refer A1, A2, A3, B1 in the checklist)