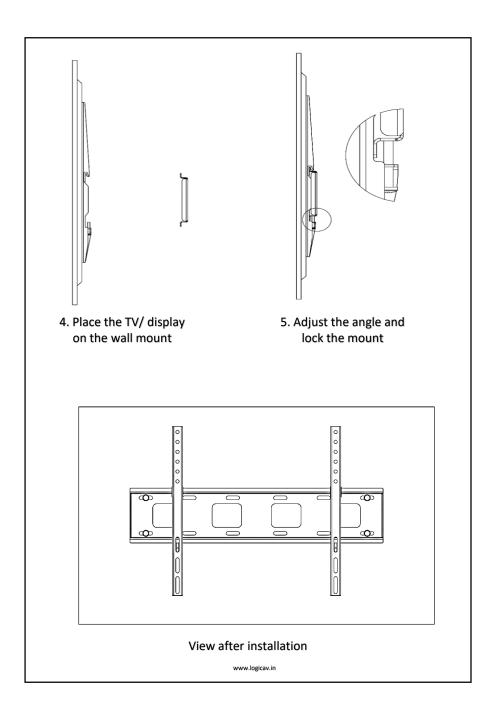

Wear safety glasses while operating power equipment. Failure to comply may result in eye injury.

1. Place the wall unit on the wall and make marks on the wall. Note: While marking make sure the mount is placed in a straight line using the surface leveler Drill the wall and insert the concrete anchor in the holes & place the mount on the wall and insert concrete screws. (Refer A1, A2, A3, B1 in the checklist)

2. Place the interface bracket on the TV/ display and insert the washer and screw (Refer the checklist for the suitable screw and washer)

3. For a curved back or obstruction in display or TV kindly follow the above process