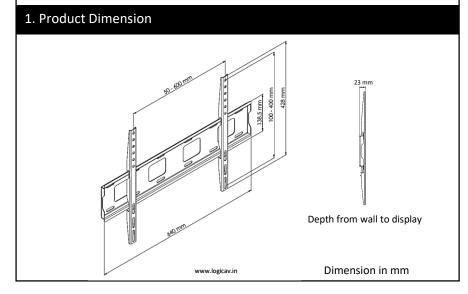

# FIXED WALL MOUNT LGWM 3265F

| MODEL      | SERIES              | VESA                  | DISPLAY SIZE | MAX LOAD      |
|------------|---------------------|-----------------------|--------------|---------------|
| LGWM-3265F | FIXED<br>WALL MOUNT | 150X150 to<br>600X400 | 32" to 65"   | 99 lbs (45Kg) |