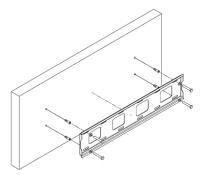

Wear safety glasses while operating power equipment. Failure to comply may result in eye injury.

1. Place the wall unit on the wall and make marks on the wall. Note: While marking make sure the mount is placed in a straight line using the surface leveler Drill the wall and insert the concrete anchor in the holes & place the mount on the wall and insert concrete screws. (Refer A1, A2, A3, B1 in the checklist)