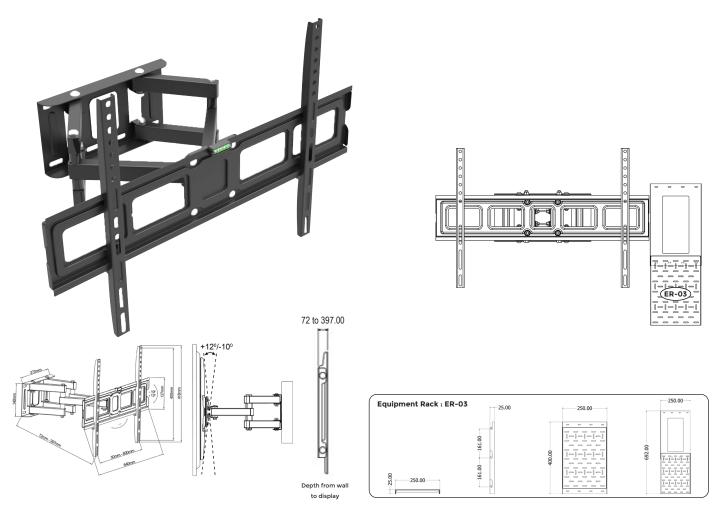

## **DISPLAY MOUNT BRACKETS**

**SWIVEL MOUNT BRACKET - EXECUTIVE: LGWM-3265SW** 

## **EQUIPMENT RACK: ER-03 (OPTIONAL ACCESSORIES)**

## **Features**

- The swivel mount has a full motion with an angle of 12 degrees (+ or -)
- Universal in design to fit 32" to 65" displays
- Open access design for cable and electrical access
- The mount can hold up to 40 kg
- Colours available Black
- VESA compliant

| _ Specification ———————————————————————————————————— |                        |                |
|------------------------------------------------------|------------------------|----------------|
| Model Number                                         | LGWM-3265SW            | ER-03          |
| Max. Load                                            | 88 lbs (40 kg)         | 22 lbs (10 kg) |
| Display Sizes                                        | 32" to 65"             | 55" to 65"     |
| VESA                                                 | 100 x 100 to 600 x 400 | -              |
| Material                                             | Steel                  | -              |
| Product Weight                                       | 3 kg                   | 2.1 kg         |
| Shipping Weight                                      | 4.2 kg                 | -              |
| Shipping Dimension (L x W x H)                       | 660 x 160 x 90         | -              |