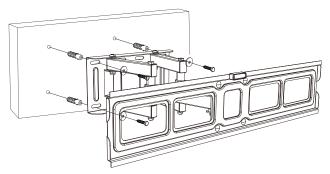

#### **Instructions for fixing wall mount:**

**ATTENTION:** Drilling the wall for the wall mount should be executed by a craftsperson only. Exercise care to prevent any scar or damage to the wall.

**CAUTION:** Wear safety glasses while operating power equipment. Failure to comply may result in eye injury

1. Place the wall unit on the wall and make marks on the wall. Note: While marking make sure the mount is placed in a straight line using the surface leveler Drill the wall and insert the concrete anchor in the holes & place the mount on the wall and insert concrete screws. (Refer A1, A2, A3, B1 in the checklist)