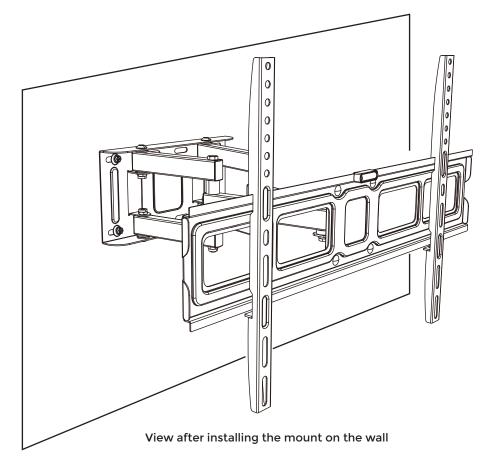

1. Place the wall unit on the wall and make marks on the wall. Note: While marking make sure the mount is placed in a straight line using the surface leveler Drill the wall and insert the concrete anchor in the holes & place the mount on the wall and insert concrete screws. (Refer A1, A2, A3, B1 in the checklist)