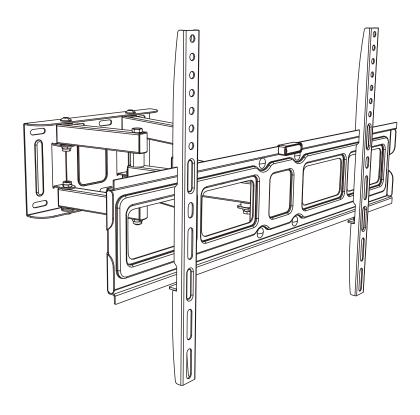

1. Place the wall unit on the wall and make marks on the wall. Note: While marking make sure the mount is placed in a straight line using the surface leveler Drill the wall and insert the concrete anchor in the holes & place the mount on the wall and insert concrete screws. (Refer A1, A2, A3, B1 in the checklist)