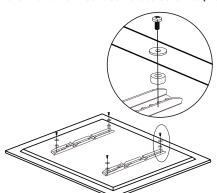

2. Place the interface bracket on the TV/ display and insert the washer and screw (Refer the checklist for the suitable screw and washer)

3. For a curved back or obstruction in display or TV kindly follow the above process