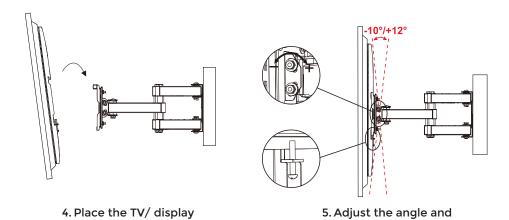

2. Place the interface bracket on the TV/ display and insert the washer and screw (Refer the checklist for the suitable screw and washer)

3. For a curved back or obstruction in display or TV kindly follow the above process