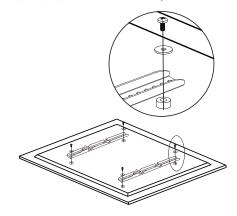

2. Place the interface bracket on the TV/ display and insert the washer and screw (Refer the checklist for the suitable screw and washer)

3. For a curved back or obstruction in display or TV kindly follow the above process