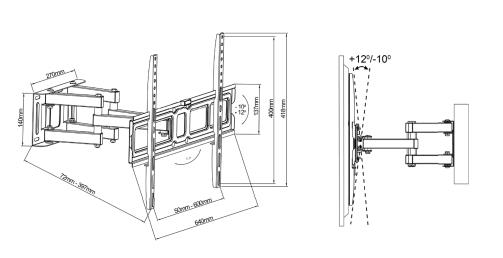

lock the mount

on the wall mount



#### www.logicav.in

# LOGIC

### **INSTALLATION MANUAL**

### **SWIVEL WALL MOUNT**



| MODEL       | SERIES     | VESA       | DISPLAY SIZE | MAX LOAD       |
|-------------|------------|------------|--------------|----------------|
| LGWM-3265SW | SWIVEL     | 100x100 to | 32" to 65"   | 88 lbs (40 kg) |
|             | WALL MOUNT | 600x400    |              |                |

www.logicav.in

#### Checklist



**IMPORTANT:** Prior to installation, ensure that you have received all the parts as per the checklist

## 1. Product Dimension



Dimension in mm

www.logicav.in

#### 2. Installation

#### **Instructions for fixing wall mount:**

**ATTENTION:** Drilling the wall for the wall mount should be executed by a craftsperson only. Exercise care to prevent any scar or damage to the wall.

**CAUTION:** Wear safety glasses while operating power equipment. Failure to comply may result in eye injury



1. Place the wall unit on the wall and make marks on the wall. Note: While marking make sure the mount is placed in a straight line using the surface leveler Drill the wall and insert the concrete anchor in the holes & place the mount on the wall and insert concrete screws. (Refer A1, A2, A3, B1 in the checklist)



2. Place the interface bracket on the TV/ display and insert the washer and screw (Refer the checklist for the sui